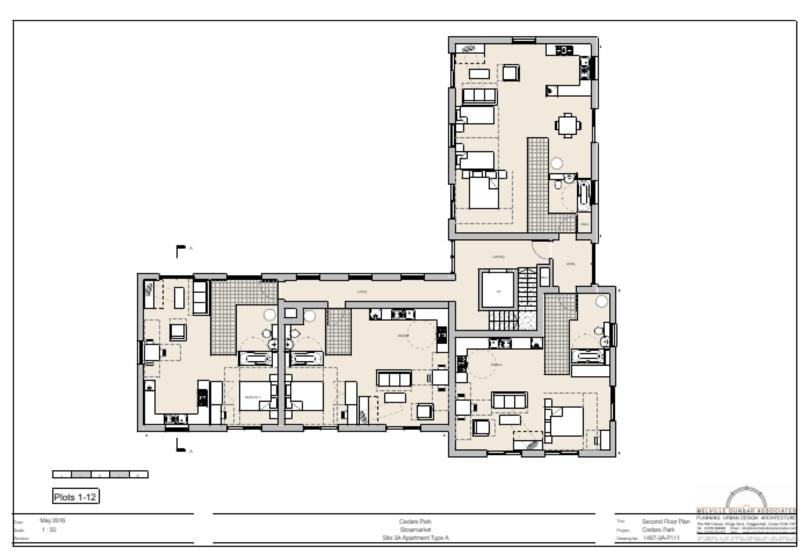

## 3A- House Type F- Plots 20, 26, 31, 37, 36 and 45

## 3A- House Type F- plots 13, 66 and 67

**3A- Type L** Slide 15

**3A- Type L** Slide 16