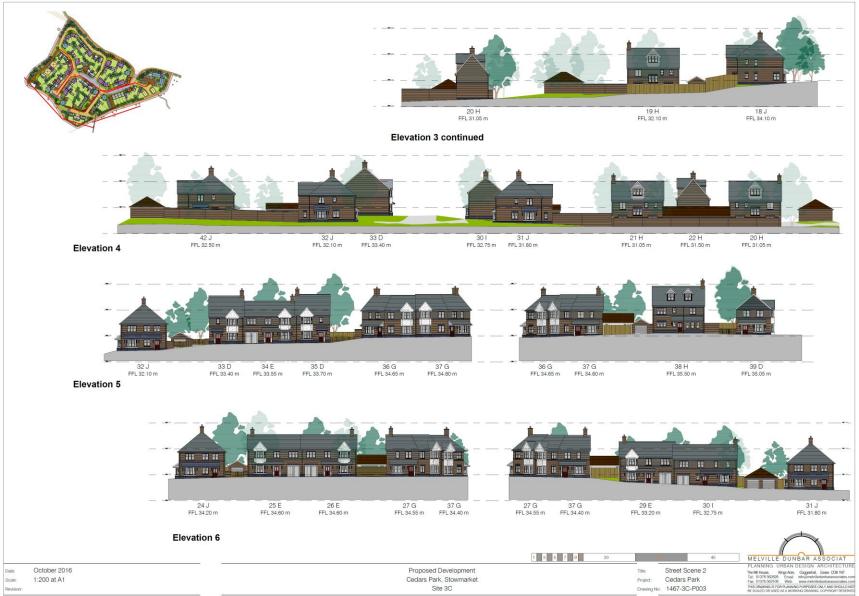

## **3C- Site Location Plan**



1:1250 @ A3

Cedars Park Site 3D - Cedars Park, Stowmarket

Cedars Park DWG No. 1467-3C-LOC





## **3C- Constraints Map**



#### 4555/16 Committee Site Plan

Protected Species, Contaminated Land & Rights of Way



#### MID SUFFOLK DISTRICT COUNCIL

131, High Street, Needham Market, IP6 8DL Telephone: 01449 724500 email: customerservice@csduk.com www.midsuffolk.gov.uk

Ú2

SCALE 1:2500

Reproduced by permission of Ordnance Survey on behalf of HMSO. © Crown copyright and database right 2017

Ordnance Survey Licence number 199917819 -Date Printed : 27/07/2017



# **3C- Aerial Map**





## **3C- Site Layout**





### **3C- Position of Affordable Housing**







### **3C- Drainage Plan**





















## **3C- House Type D**





## **3C- House Type C**





**3C-Type E** Slide 47





### **3C- House Type G**

### Slide 48



Date: October 2016 Scale: As indicated Cedars Park Stowmarket Site 3C House Type - G Project: Plans & Elevations
Project: Cedars Park
Drawing No: 1467-3C-P106



## **3C- House Type H**





### **3C- House Type I**





### **3C- Garages- Elevations and Floor Plans**







## **3C- Bin and Bicycle Storage**





















































# **Photographs**



**3D Models** Slide 65



# **Previous Plan / Historic Background (if required)**



# **Final Summary**

- Updates since writing the report
- Conclusions and Key Material Points
- Any further details around Recommendation, Conditions and Obligations.

Recommendation from Of