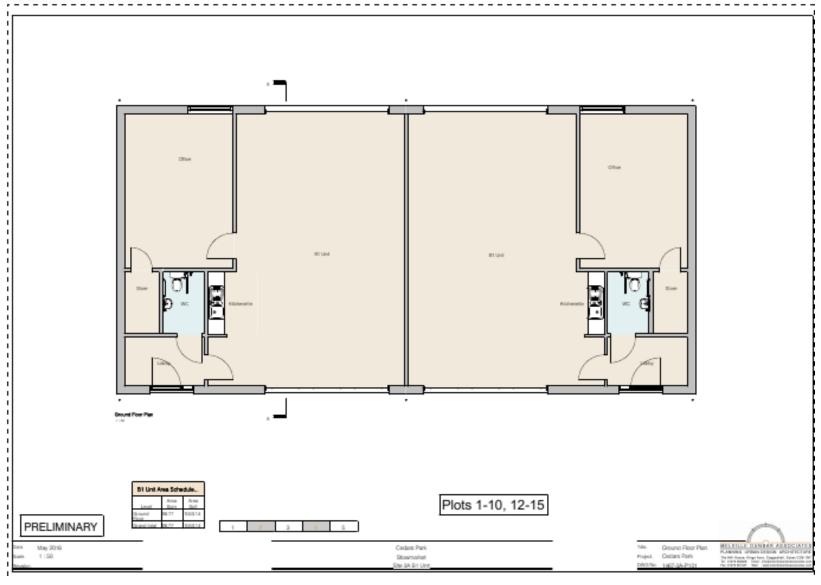

orbassociates.com



## **3A- Type M- Elevations**





## **3A- Car Port- Elevations and Floor Plans**

## Slide 19

#### Cart Lodge









#### Carport







Plots 37, 38 & 45

1 2 3 4 5

Plans & Elevations

Project. Cedars Park

DWG No. 1467-3A-P116A

MELVILLE DUNBAR ASSOCIATE
PLANNING URBAN DESIGN ARCHITECTUR
TheMil House. Regulates. Coopering Controller, Essex, COS 1
Tel: 01758-05200 Emile: Virgin-michilarchiansascoistes. Or Fax: 01378-052109 Web: www.mehr/field-charascocistes. Or Fax: 01378-052109 Web: www.mehr/field-charascocistes. Or Fax: 01378-052109 SIGNATURE CONTROL OF CONTROL O

Date. May 2016 Scale. 1:50 @ A1

Revision. A - 13/07/2017 Cart Lodge added

Cedars Park Stowmarket Site 3A - Carport / Cart Lodge





## **3A- Bicycle Store- Elevations and Floor Plans**

































































## **3C- Site Location Plan**



1:1250 @ A3

Cedars Park Site 3D - Cedars Park, Stowmarket

Cedars Park DWG No. 1467-3C-LOC





## **3C- Constraints Map**



#### 4555/16 Committee Site Plan

Protected Species, Contaminated Land & Rights of Way



#### MID SUFFOLK DISTRICT COUNCIL

131, High Street, Needham Market, IP6 8DL Telephone: 01449 724500 email: customerservice@csduk.com www.midsuffolk.gov.uk

Ú2

SCALE 1:2500

Reproduced by permission of Ordnance Survey on behalf of HMSO. © Crown copyright and database right 2017

Ordnance Survey Licence number 199917819 -Date Printed : 27/07/2017



# **3C- Aerial Map**





## **3C- Site Layout**





### **3C- Position of Affordable Housing**







### **3C- Drainage Plan**