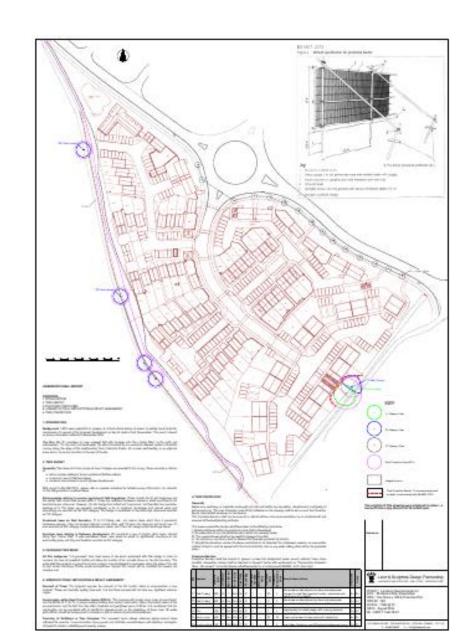

evations**





## **3A- Car Port- Elevations and Floor Plans**

## Slide 19

#### Cart Lodge









#### Carport







Plots 37, 38 & 45

1 2 3 4 5

Plans & Elevations

Project. Cedars Park

DWG No. 1467-3A-P116A

MELVILLE DUNBAR ASSOCIATE
PLANNING URBAN DESIGN ARCHITECTUR
TheMil House. Regulates. Coopering Controller, Essex, COS 1
Tel: 01758-05200 Emile: Virgin-michilarchiansascoistes. Or Fax: 01378-052109 Web: www.mehr/field-charascocistes. Or Fax: 01378-052109 Web: www.mehr/field-charascocistes. Or Fax: 01378-052109 SIGNATURE CONTROL OF CONTROL O

Date. May 2016 Scale. 1:50 @ A1

Revision. A - 13/07/2017 Cart Lodge added

Cedars Park Stowmarket Site 3A - Carport / Cart Lodge





## **3A- Bicycle Store- Elevations and Floor Plans**

































































## **3C- Site Location Plan**



1:1250 @ A3

Cedars Park Site 3D - Cedars Park, Stowmarket

Cedars Park DWG No. 1467-3C-LOC





## **3C- Constraints Map**



#### 4555/16 Committee Site Plan

Protected Species, Contaminated Land & Rights of Way



#### MID SUFFOLK DISTRICT COUNCIL

131, High Street, Needham Market, IP6 8DL Telephone: 01449 724500 email: customerservice@csduk.com www.midsuffolk.gov.uk

Ú2

SCALE 1:2500

Reproduced by permission of Ordnance Survey on behalf of HMSO. © Crown copyright and database right 2017

Ordnance Survey Licence number 199917819 -Date Printed : 27/07/2017



# **3C- Aerial Map**





## **3C- Site Layout**





### **3C- Position of Affordable Housing**







### **3C- Drainage Plan**





















## **3C- House Type D**





## *