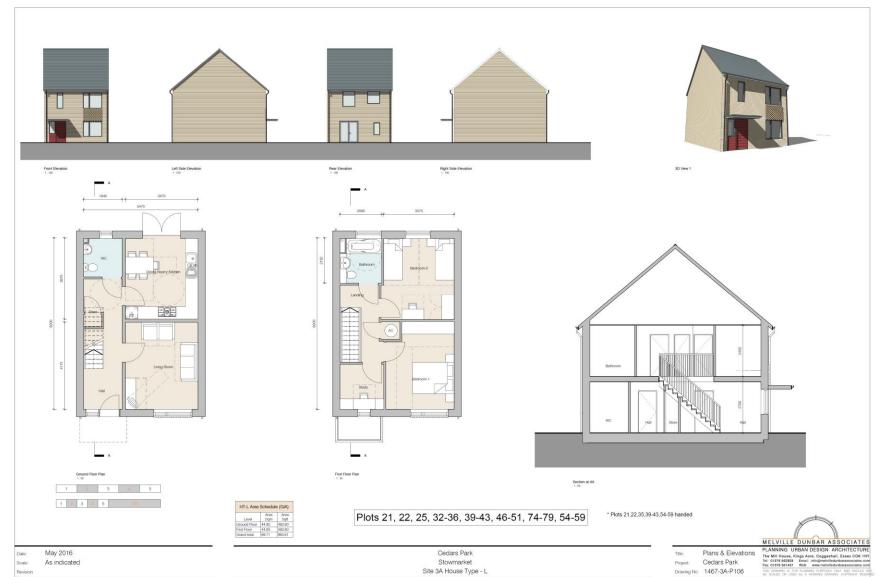

## 3A- House Type F- plots 13, 66 and 67

**3A- Type L** Slide 15

**3A- Type L** Slide 16

# 3A- Type L (s)