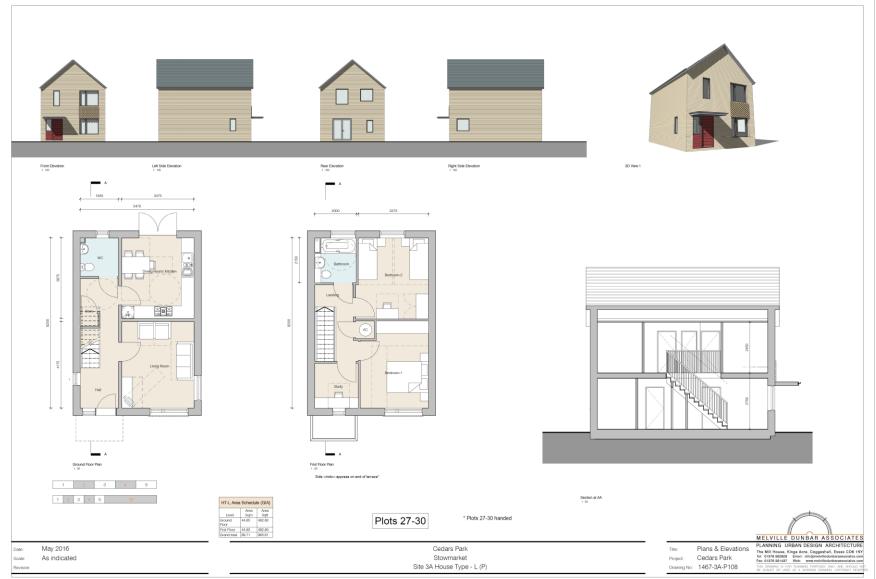

# 3A- Type L (s)

## Slide 17

Date: May 2016 Scale: As indicated Cedars Park Stowmarket Site 3A House Type - L (S) Title: Plans & Elevations
Project: Cedars Park
Drawing No: 1467-3A-P107

MELVILLE DUNBAR ASSOCIATES
PLANNING URBAN DESIGN ARCHITECTURE
The MIII House, Kings Aore, Coggeshall, Essex CO6 INY
Tel: 01376 562203 Email: Ricolignehilloludorbassociates.com
Fax: 01376 061437 Webi: www.mehilloludorbassociates.com