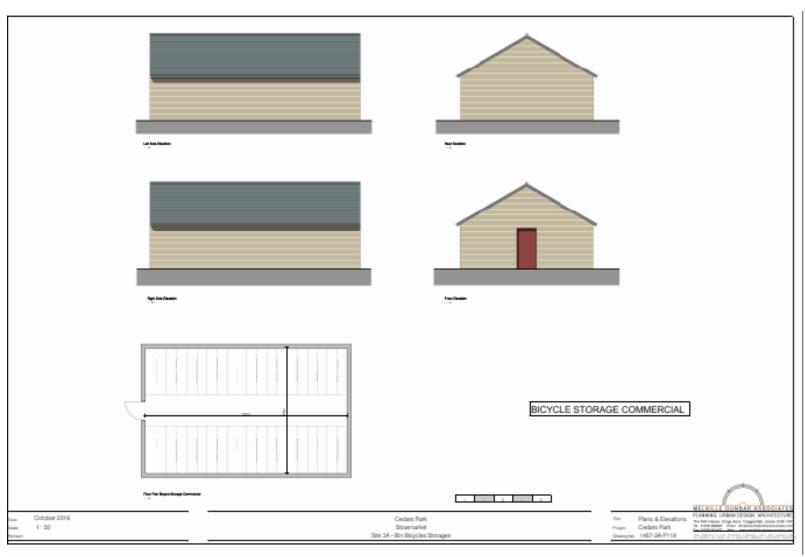

- Elevations**





## **3A- Car Port- Elevations and Floor Plans**

## Slide 19

#### Cart Lodge









#### Carport







Plots 37, 38 & 45

1 2 3 4 5

Plans & Elevations

Project. Cedars Park

DWG No. 1467-3A-P116A

MELVILLE DUNBAR ASSOCIATE
PLANNING URBAN DESIGN ARCHITECTUR
TheMil House. Regulates. Coopering Controller, Essex, COS 1
Tel: 01758-05200 Emile: Virgin-michilarchiansascoistes. Or Fax: 01378-052109 Web: www.mehr/field-charascocistes. Or Fax: 01378-052109 Web: www.mehr/field-charascocistes. Or Fax: 01378-052109 SIGNATURE CONTROL OF CONTROL O

Date. May 2016 Scale. 1:50 @ A1

Revision. A - 13/07/2017 Cart Lodge added

Cedars Park Stowmarket Site 3A - Carport / Cart Lodge





## **3A- Bicycle Store- Elevations and Floor Plans**

































































## **3C- Site Location Plan**



1:1250 @ A3

Cedars Park Site 3D - Cedars Park, Stowmarket

Cedars Park DWG No. 1467-3C-LOC





## **3C- Constraints Map**



#### 4555/16 Committee Site Plan

Protected Species, Contaminated Land & Rights of Way



#### MID SUFFOLK DISTRICT COUNCIL

131, High Street, Needham Market, IP6 8DL Telephone: 01449 724500 email: customerservice@csduk.com www.midsuffolk.gov.uk

Ú2

SCALE 1:2500

Reproduced by permission of Ordnance Survey on behalf of HMSO. © Crown copyright and database right 2017

Ordnance Survey Licence number 199917819 -Date Printed : 27/07/2017



# **3C- Aerial Map**





## **3C- Site Layout**





### **3C- Position of Affordable Housing**







### **3C- Drainage Plan**





















## **3C- House Type D**