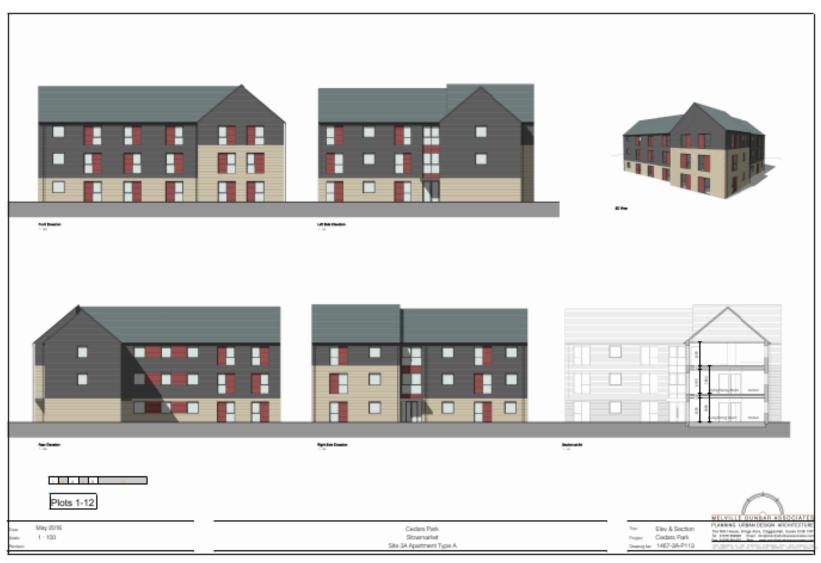

## 3A- House Type F- Plots 20, 26, 31, 37, 36 and 45

## 3A- House Type F- plots 13, 66 and 67

**3A- Type L** Slide 15

**3A- Type L** Slide 16