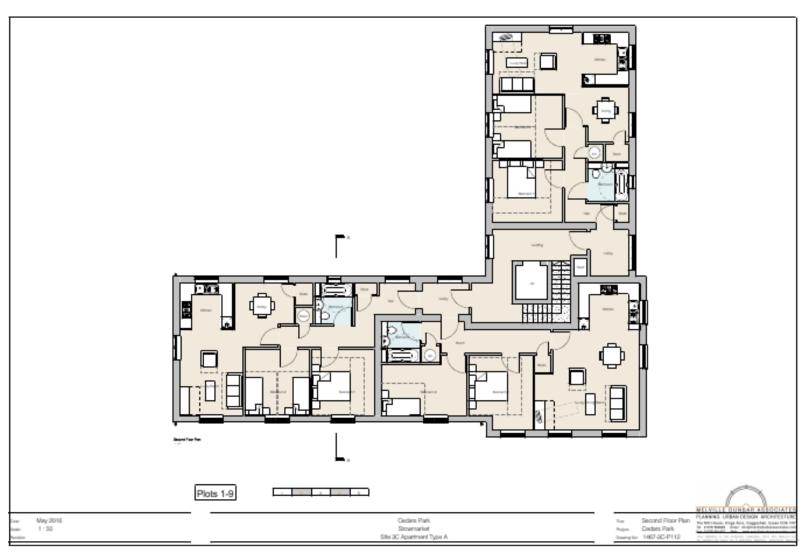

ALE 1:2500

Reproduced by permission of Ordnance Survey on behalf of HMSO. © Crown copyright and database right 2017

Ordnance Survey Licence number 199917819 -Date Printed : 27/07/2017



# **3C- Aerial Map**





## **3C- Site Layout**





### **3C- Position of Affordable Housing**







### **3C- Drainage Plan**





















## **3C- House Type D**





## **3C- House Type C**





**3C-Type E** Slide 47





### **3C- House Type G**

### Slide 48



Date: October 2016 Scale: As indicated Cedars Park Stowmarket Site 3C House Type - G Project: Plans & Elevations
Project: Cedars Park
Drawing No: 1467-3C-P106



## **3C- House Type H**





### **3C- House Type I**





### **3C- Garages- Elevations and Floor Plans**







## **3C- Bin and Bicycle Storage**





















































# **Photographs**



**3D Models** Slide 65



# **Previous Plan / Historic Background (if required)**



# **Final Summary**

- Updates since writing the report
- Conclusions and Key Material Points
- Any further details around Recommendation, Conditions and Obligations.

Recommendation from Officers is for Approval / Refusal / Other as detailed within report.