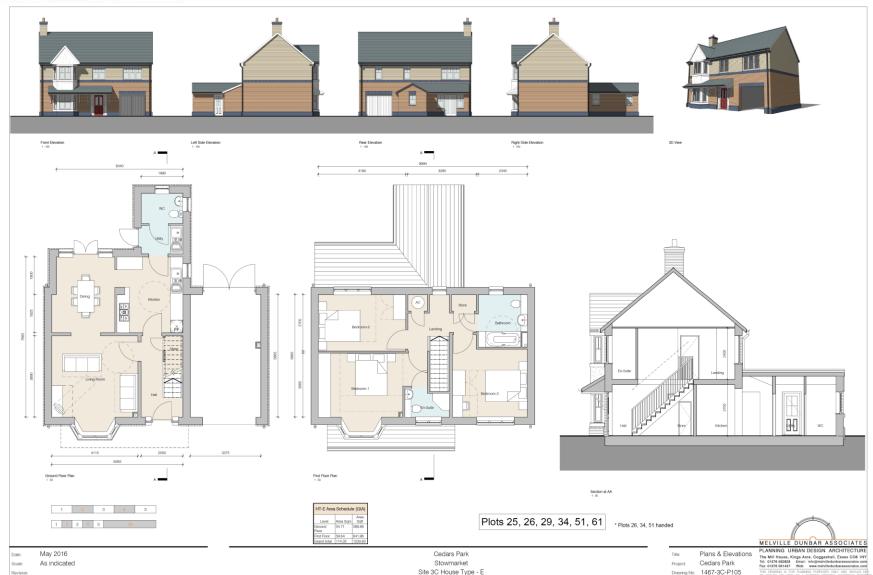

1250 @ A3

Cedars Park Site 3D - Cedars Park, Stowmarket

Cedars Park DWG No. 1467-3C-LOC





## **3C- Constraints Map**



#### 4555/16 Committee Site Plan

Protected Species, Contaminated Land & Rights of Way



#### MID SUFFOLK DISTRICT COUNCIL

131, High Street, Needham Market, IP6 8DL Telephone: 01449 724500 email: customerservice@csduk.com www.midsuffolk.gov.uk

Ú2

SCALE 1:2500

Reproduced by permission of Ordnance Survey on behalf of HMSO. © Crown copyright and database right 2017

Ordnance Survey Licence number 199917819 -Date Printed : 27/07/2017



# **3C- Aerial Map**





## **3C- Site Layout**





### **3C- Position of Affordable Housing**







### **3C- Drainage Plan**





















## **3C- House Type D**





## **3C- House Type C**





**3C-Type E** Slide 47





### **3C- House Type G**

### Slide 48



Date: October 2016 Scale: As indicated Cedars Park Stowmarket Site 3C House Type - G Project: Plans & Elevations
Project: Cedars Park
Drawing No: 1467-3C-P106



## **3C- House Type H**





### **3C- House Type I**





### **3C- Garages- Elevations and Floor Plans**







## **3C- Bin and Bicycle Storage**





















































# **Photographs**



**3D Models** Slide 65



# **Previous Plan / Historic Background (if required)**



# **Final Summary**

- Updates since writing the report
- Conclusions and Key Material Points
- Any further details around Recommendation, Conditions and Obligations.

Recommendation from Officers is for Approval / Refusal / Other as detailed within report.