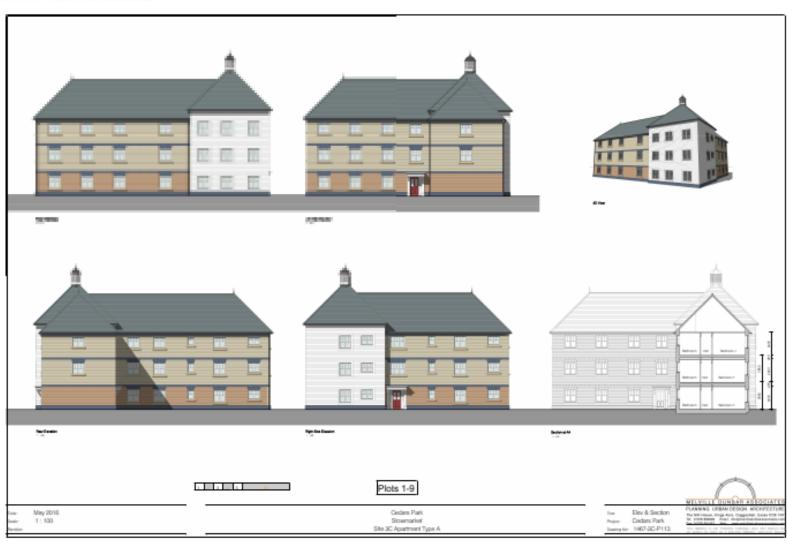

1:2500

Reproduced by permission of Ordnance Survey on behalf of HMSO. © Crown copyright and database right 2017

Ordnance Survey Licence number 199917819 -Date Printed : 27/07/2017



# **3C- Aerial Map**





## **3C- Site Layout**





### **3C- Position of Affordable Housing**







### **3C- Drainage Plan**





















## **3C- House Type D**





## **3C- House Type C**





**3C-Type E** Slide 47





### **3C- House Type G**

### Slide 48



Date: October 2016 Scale: As indicated Cedars Park Stowmarket Site 3C House Type - G Project: Plans & Elevations
Project: Cedars Park
Drawing No: 1467-3C-P106



## **3C- House Type H**





### **3C- House Type I**





### **3C- Garages- Elevations and Floor Plans**







## **3C- Bin and Bicycle Storage**





















































# **Photographs**



**3D Models** Slide 65



# **Previous Plan / Historic Background (if required)**



# **Final Summary**

- Updates since writing the report
- Conclusions and Key Material Points
- Any further details around Recommendation, Conditions and Obligations.

Recommendation from Officers is for Approval / Refusal / Other as detailed within report.