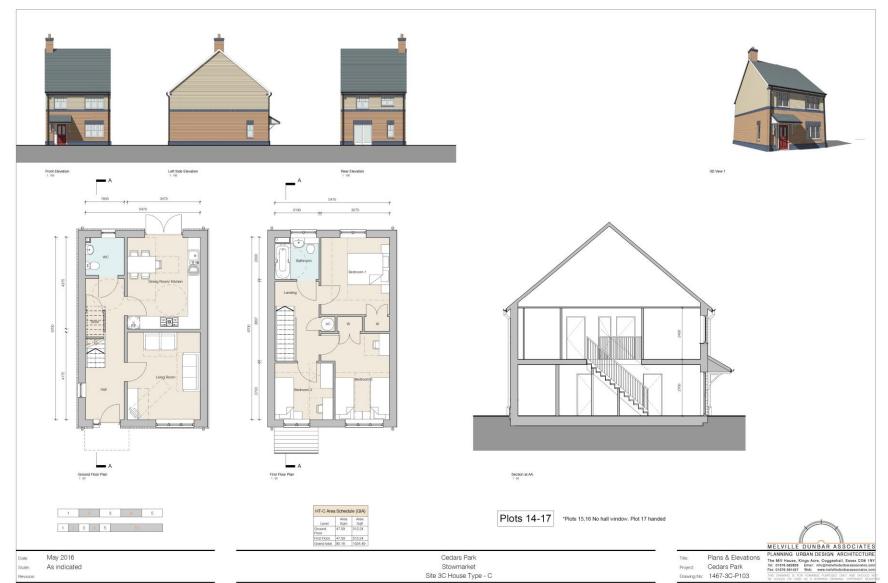

- Site Location Plan**



1:1250 @ A3

Cedars Park Site 3D - Cedars Park, Stowmarket

Cedars Park DWG No. 1467-3C-LOC





## **3C- Constraints Map**



#### 4555/16 Committee Site Plan

Protected Species, Contaminated Land & Rights of Way



#### MID SUFFOLK DISTRICT COUNCIL

131, High Street, Needham Market, IP6 8DL Telephone: 01449 724500 email: customerservice@csduk.com www.midsuffolk.gov.uk

Ú2

SCALE 1:2500

Reproduced by permission of Ordnance Survey on behalf of HMSO. © Crown copyright and database right 2017

Ordnance Survey Licence number 199917819 -Date Printed : 27/07/2017



# **3C- Aerial Map**





## **3C- Site Layout**





### **3C- Position of Affordable Housing**







### **3C- Drainage Plan**





















## **3C- House Type D**





## **3C- House Type C**





**3C-Type E** Slide 47





### **3C- House Type G**

### Slide 48



Date: October 2016 Scale: As indicated Cedars Park Stowmarket Site 3C House Type - G Project: Plans & Elevations
Project: Cedars Park
Drawing No: 1467-3C-P106



## **3C- House Type H**





### **3C- House Type I**





### **3C- Garages- Elevations and Floor Plans**







## **3C- Bin and Bicycle Storage**





















































# **Photographs**



**3D Models** Slide 65



# **Previous Plan / Historic Background (if required)**



# **Final Summary**

- Updates since writing the report
- Conclusions and Key Material Points
- Any further details around Recommendation, Conditions and Obligations.

Recommendation from Officers is for Approval / Refusal / Other as detailed within report