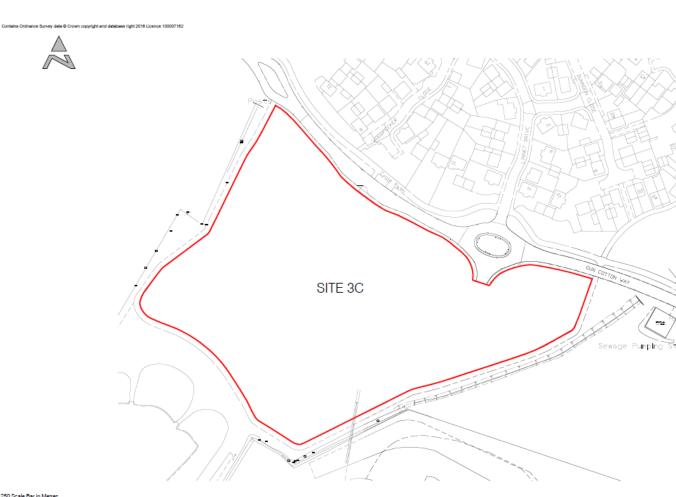

and Floor Plans**

## Slide 19

#### Cart Lodge









#### Carport







Plots 37, 38 & 45

1 2 3 4 5

Plans & Elevations

Project. Cedars Park

DWG No. 1467-3A-P116A

MELVILLE DUNBAR ASSOCIATE
PLANNING URBAN DESIGN ARCHITECTUR
TheMil House. Regulates. Coopering Controller, Essex, COS 1
Tel: 01758-05200 Emile: Virgin-michilarchiansascoistes. Or Fax: 01378-052109 Web: www.mehr/field-charascocistes. Or Fax: 01378-052109 Web: www.mehr/field-charascocistes. Or Fax: 01378-052109 SIGNATURE CONTROL OF CONTROL O

Date. May 2016 Scale. 1:50 @ A1

Revision. A - 13/07/2017 Cart Lodge added

Cedars Park Stowmarket Site 3A - Carport / Cart Lodge





## **3A- Bicycle Store- Elevations and Floor Plans**

































































## **3C- Site Location Plan**



1:1250 @ A3

Cedars Park Site 3D - Cedars Park, Stowmarket

Cedars Park DWG No. 1467-3C-LOC





## **3C- Constraints Map**



#### 4555/16 Committee Site Plan

Protected Species, Contaminated Land & Rights of Way



#### MID SUFFOLK DISTRICT COUNCIL

131, High Street, Needham Market, IP6 8DL Telephone: 01449 724500 email: customerservice@csduk.com www.midsuffolk.gov.uk

Ú2

SCALE 1:2500

Reproduced by permission of Ordnance Survey on behalf of HMSO. © Crown copyright and database right 2017

Ordnance Survey Licence number 199917819 -Date Printed : 27/07/2017



# **3C- Aerial Map**





## **3C- Site Layout**





### **3C- Position of Affordable Housing**







### **3C- Drainage Plan**





















## **3C- House Type D**





## **3C- House Type C**





**3C-Type E** Slide