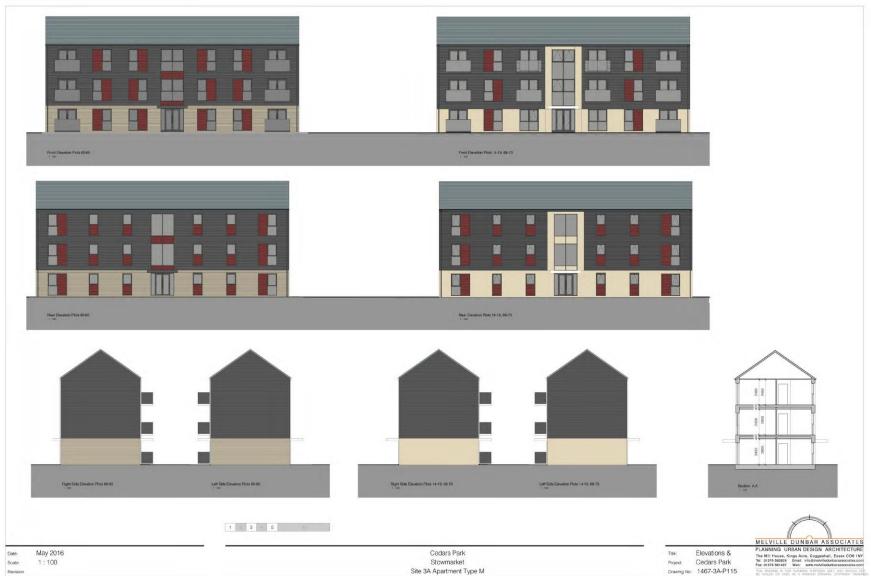

00017810 J Date Printed: 27/07/2017



# 3A- Aerial Map





# **3A- Site Layout**





## **3A- Position of Affordable Housing**





## **3A- Drainage Plan**





















## 3A- House Type F- Plots 20, 26, 31, 37, 36 and 45





## 3A- House Type F- plots 13, 66 and 67





**3A- Type L** Slide 15





**3A- Type L** Slide 16





# 3A- Type L (s)

## Slide 17



Date: May 2016 Scale: As indicated Cedars Park Stowmarket Site 3A House Type - L (S) Title: Plans & Elevations
Project: Cedars Park
Drawing No: 1467-3A-P107

MELVILLE DUNBAR ASSOCIATES
PLANNING URBAN DESIGN ARCHITECTURE
The MIII House, Kings Aore, Coggeshall, Essex CO6 INY
Tel: 01376 562203 Email: Ricolignehilloludorbassociates.com
Fax: 01376 061437 Webi: www.mehilloludorbassociates.com



## **3A- Type M- Elevations**





## **3A- Car Port- Elevations and Floor Plans**

## Slide 19

#### Cart Lodge









#### Carport







Plots 37, 38 & 45

1 2 3 4 5

Plans & Elevations

Project. Cedars Park

DWG No. 1467-3A-P116A

MELVILLE DUNBAR ASSOCIATE
PLANNING URBAN DESIGN ARCHITECTUR
TheMil House. Regulates. Coopering Controller, Essex, COS 1
Tel: 01758-05200 Emile: Virgin-michilarchiansascoistes. Or Fax: 01378-052109 Web: www.mehr/field-charascocistes. Or Fax: 01378-052109 Web: www.mehr/field-charascocistes. Or Fax: 01378-052109 SIGNATURE CONTROL OF CONTROL O

Date. May 2016 Scale. 1:50 @ A1

Revision. A - 13/07/2017 Cart Lodge added

Cedars Park Stowmarket Site 3A - Carport / Cart Lodge





## **3A- Bicycle Store- Elevations and Floor Plans**