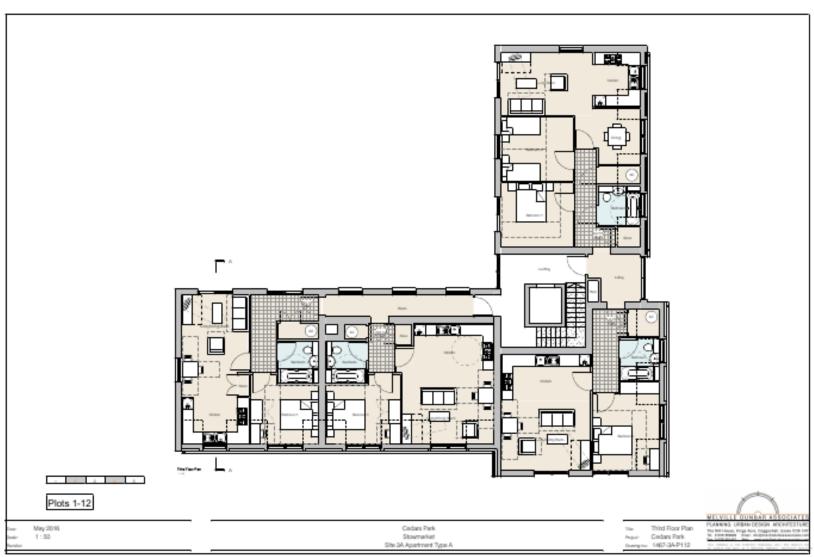

## 3A- House Type F- Plots 20, 26, 31, 37, 36 and 45

## 3A- House Type F- plots 13, 66 and 67

**3A- Type L** Slide 15

**3A- Type L** Slide 16