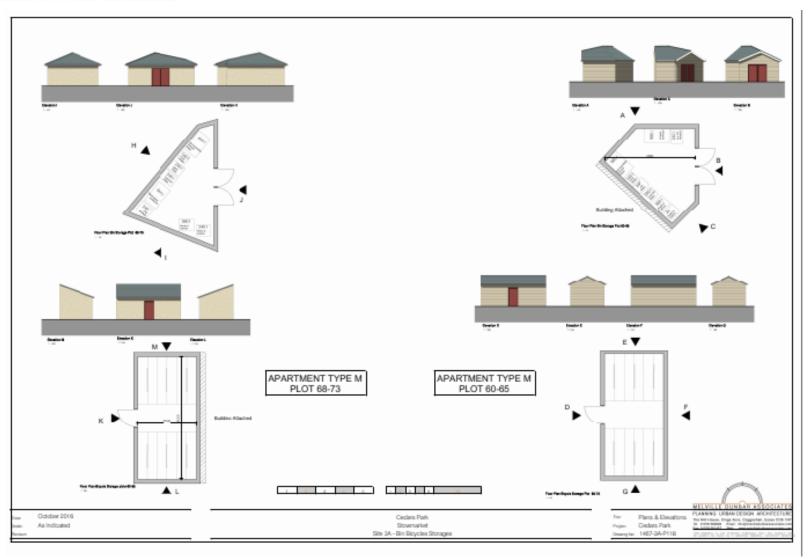

pe M- Elevations**





## **3A- Car Port- Elevations and Floor Plans**

## Slide 19

#### Cart Lodge









#### Carport







Plots 37, 38 & 45

1 2 3 4 5

Plans & Elevations

Project. Cedars Park

DWG No. 1467-3A-P116A

MELVILLE DUNBAR ASSOCIATE
PLANNING URBAN DESIGN ARCHITECTUR
TheMil House. Regulates. Coopering Controller, Essex, COS 1
Tel: 01758-05200 Emile: Virgin-michilarchiansascoistes. Or Fax: 01378-052109 Web: www.mehr/field-charascocistes. Or Fax: 01378-052109 Web: www.mehr/field-charascocistes. Or Fax: 01378-052109 SIGNATURE CONTROL OF CONTROL O

Date. May 2016 Scale. 1:50 @ A1

Revision. A - 13/07/2017 Cart Lodge added

Cedars Park Stowmarket Site 3A - Carport / Cart Lodge





## **3A- Bicycle Store- Elevations and Floor Plans**

































































## **3C- Site Location Plan**



1:1250 @ A3

Cedars Park Site 3D - Cedars Park, Stowmarket

Cedars Park DWG No. 1467-3C-LOC





## **3C- Constraints Map**



#### 4555/16 Committee Site Plan

Protected Species, Contaminated Land & Rights of Way



#### MID SUFFOLK DISTRICT COUNCIL

131, High Street, Needham Market, IP6 8DL Telephone: 01449 724500 email: customerservice@csduk.com www.midsuffolk.gov.uk

Ú2

SCALE 1:2500

Reproduced by permission of Ordnance Survey on behalf of HMSO. © Crown copyright and database right 2017

Ordnance Survey Licence number 199917819 -Date Printed : 27/07/2017



# **3C- Aerial Map**





## **3C- Site Layout**





### **3C- Position of Affordable Housing**







### **3C- Drainage Plan**





















## **3C- House Type D**