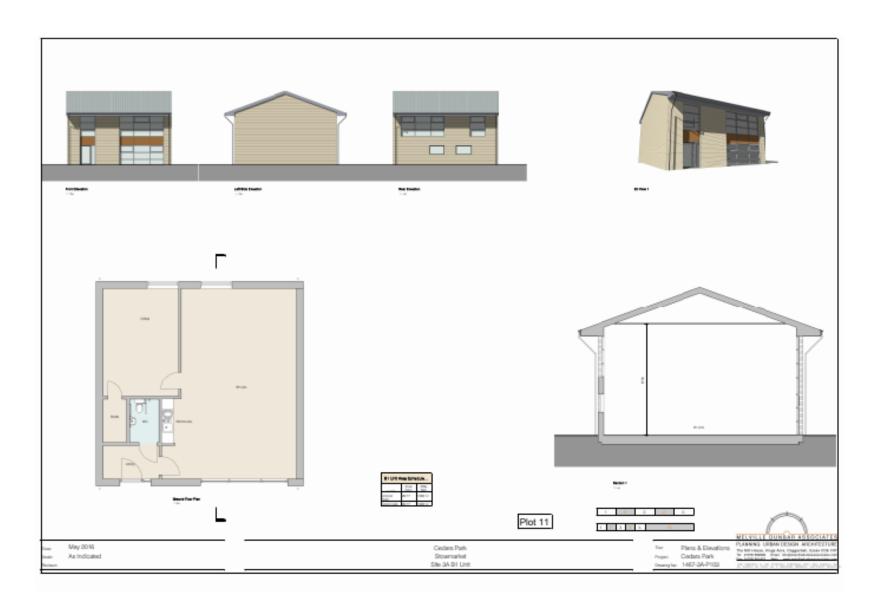

## 3A- House Type F- Plots 20, 26, 31, 37, 36 and 45

## 3A- House Type F- plots 13, 66 and 67

**3A- Type L** Slide 15

**3A- Type L** Slide 16