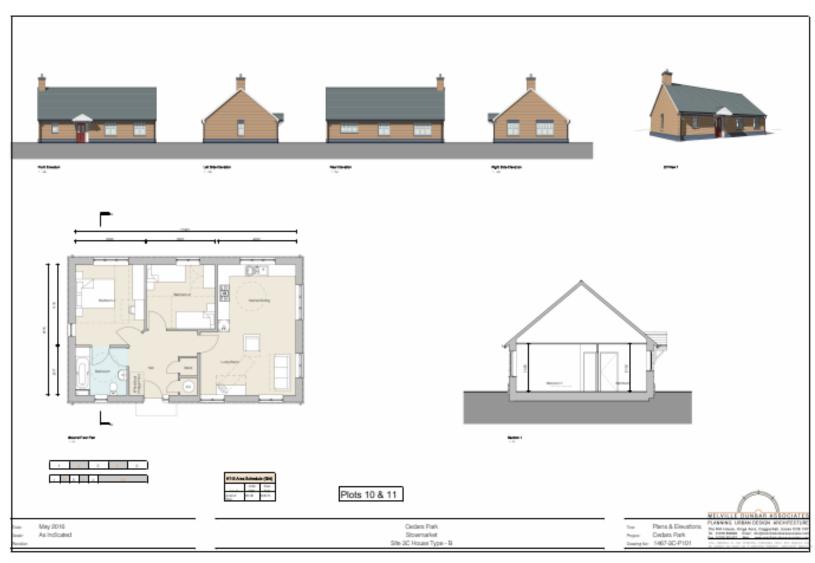

v.uk

Ú2

SCALE 1:2500

Reproduced by permission of Ordnance Survey on behalf of HMSO. © Crown copyright and database right 2017

Ordnance Survey Licence number 199917819 -Date Printed : 27/07/2017



# **3C- Aerial Map**





## **3C- Site Layout**





### **3C- Position of Affordable Housing**







### **3C- Drainage Plan**





















## **3C- House Type D**





## **3C- House Type C**





**3C-Type E** Slide 47





### **3C- House Type G**

### Slide 48



Date: October 2016 Scale: As indicated Cedars Park Stowmarket Site 3C House Type - G Project: Plans & Elevations
Project: Cedars Park
Drawing No: 1467-3C-P106



## **3C- House Type H**





### **3C- House Type I**





### **3C- Garages- Elevations and Floor Plans**







## **3C- Bin and Bicycle Storage**





















































# **Photographs**



**3D Models** Slide 65



# **Previous Plan / Historic Background (if required)**



# **Final Summary**

- Updates since writing the report
- Conclusions and Key Material Points
- Any further details around Recommendation, Conditions and Obligations.

Recommendation from Officers is for Approval / Refusal / Other as detailed within report.