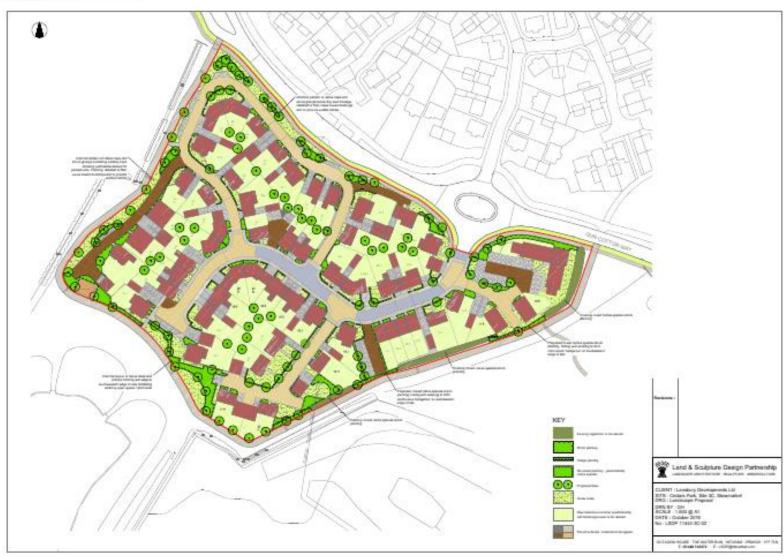

ions**





## **3A- Car Port- Elevations and Floor Plans**

## Slide 19

#### Cart Lodge









#### Carport







Plots 37, 38 & 45

1 2 3 4 5

Plans & Elevations

Project. Cedars Park

DWG No. 1467-3A-P116A

MELVILLE DUNBAR ASSOCIATE
PLANNING URBAN DESIGN ARCHITECTUR
TheMil House. Regulates. Coopering Controller, Essex, COS 1
Tel: 01758-05200 Emile: Virgin-michilarchiansascoistes. Or Fax: 01378-052109 Web: www.mehr/field-charascocistes. Or Fax: 01378-052109 Web: www.mehr/field-charascocistes. Or Fax: 01378-052109 SIGNATURE CONTROL OF CONTROL O

Date. May 2016 Scale. 1:50 @ A1

Revision. A - 13/07/2017 Cart Lodge added

Cedars Park Stowmarket Site 3A - Carport / Cart Lodge





## **3A- Bicycle Store- Elevations and Floor Plans**

































































## **3C- Site Location Plan**



1:1250 @ A3

Cedars Park Site 3D - Cedars Park, Stowmarket

Cedars Park DWG No. 1467-3C-LOC





## **3C- Constraints Map**



#### 4555/16 Committee Site Plan

Protected Species, Contaminated Land & Rights of Way



#### MID SUFFOLK DISTRICT COUNCIL

131, High Street, Needham Market, IP6 8DL Telephone: 01449 724500 email: customerservice@csduk.com www.midsuffolk.gov.uk

Ú2

SCALE 1:2500

Reproduced by permission of Ordnance Survey on behalf of HMSO. © Crown copyright and database right 2017

Ordnance Survey Licence number 199917819 -Date Printed : 27/07/2017



# **3C- Aerial Map**





## **3C- Site Layout**





### **3C- Position of Affordable Housing**







### **3C- Drainage Plan**





















## **3C- House Type D**





## **3C-