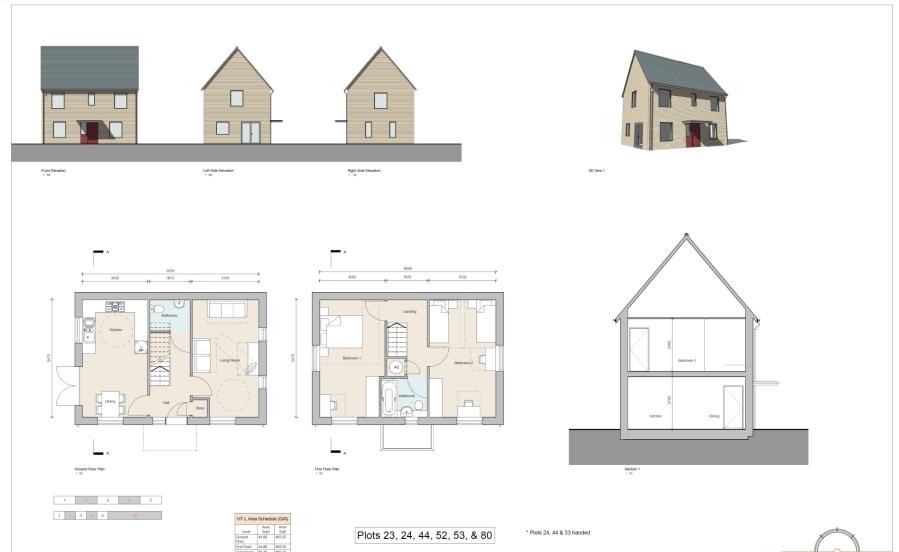

aints Map**

## Slide 4



#### 4555/16 Committee Site Plan

Protected Species, Contaminated Land & Rights of Way



#### MID SUFFOLK DISTRICT COUNCIL

131, High Street, Needham Market, IP6 8DL Telephone: 01449 724500 email: customerservice@csduk.com www.midsuffolk.gov.uk

SCALE 1:2500

Reproduced by permission of Ordnance Survey on behalf of HMSO. © Crown copyright and database right 2017

Ordnance Survey Licence number 100017810 J Date Printed: 27/07/2017



# 3A- Aerial Map





# **3A- Site Layout**





## **3A- Position of Affordable Housing**





## **3A- Drainage Plan**





















## 3A- House Type F- Plots 20, 26, 31, 37, 36 and 45





## 3A- House Type F- plots 13, 66 and 67





**3A- Type L** Slide 15





**3A- Type L** Slide 16





# 3A- Type L (s)

## Slide 17



Date: May 2016 Scale: As indicated Cedars Park Stowmarket Site 3A House Type - L (S) Title: Plans & Elevations
Project: Cedars Park
Drawing No: 1467-3A-P107

MELVILLE DUNBAR ASSOCIATES
PLANNING URBAN DESIGN ARCHITECTURE
The MIII House, Kings Aore, Coggeshall, Essex CO6 INY
Tel: 01376 562203 Email: Ricolignehilloludorbassociates.com
Fax: 01376 061437 Webi: www.mehilloludorbassociates.com



## **3A- Type M- Elevations**





## **3A- Car Port- Elevations and Floor Plans**

## Slide 19

#### Cart Lodge









#### Carport







Plots 37, 38 & 45

1 2 3 4 5

Plans & Elevations

Project. Cedars Park

DWG No. 1467-3A-P116A

MELVILLE DUNBAR ASSOCIATE
PLANNING URBAN DESIGN ARCHITECTUR
TheMil House. Regulates. Coopering Controller, Essex, COS 1
Tel: 01758-05200 Emile: Virgin-michilarchiansasc