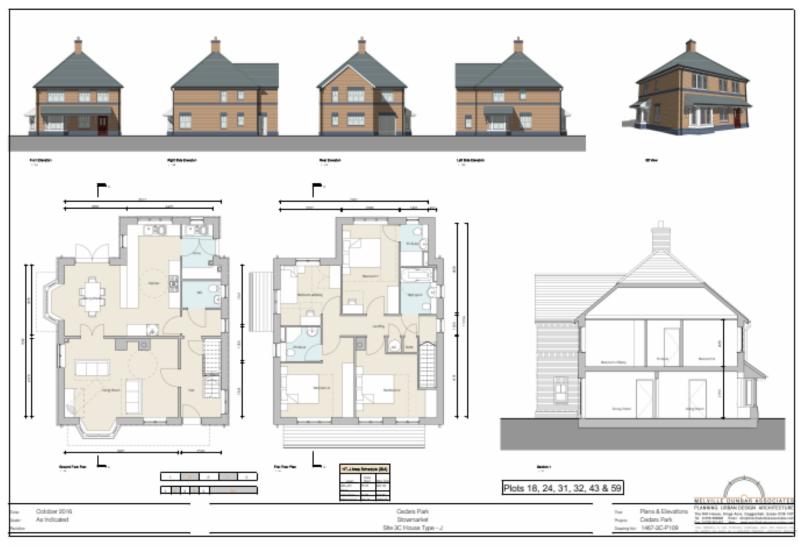

oduced by permission of Ordnance Survey on behalf of HMSO. © Crown copyright and database right 2017

Ordnance Survey Licence number 199917819 -Date Printed : 27/07/2017



# **3C- Aerial Map**





## **3C- Site Layout**





### **3C- Position of Affordable Housing**







### **3C- Drainage Plan**





















## **3C- House Type D**





## **3C- House Type C**





**3C-Type E** Slide 47





### **3C- House Type G**

### Slide 48



Date: October 2016 Scale: As indicated Cedars Park Stowmarket Site 3C House Type - G Project: Plans & Elevations
Project: Cedars Park
Drawing No: 1467-3C-P106



## **3C- House Type H**





### **3C- House Type I**





### **3C- Garages- Elevations and Floor Plans**







## **3C- Bin and Bicycle Storage**





















































# **Photographs**



**3D Models** Slide 65



# **Previous Plan / Historic Background (if required)**



# **Final Summary**

- Updates since writing the report
- Conclusions and Key Material Points
- Any further details around Recommendation, Conditions and Obligations.

Recommendation from Officers is for Approval / Refusal / Other as detailed within report.