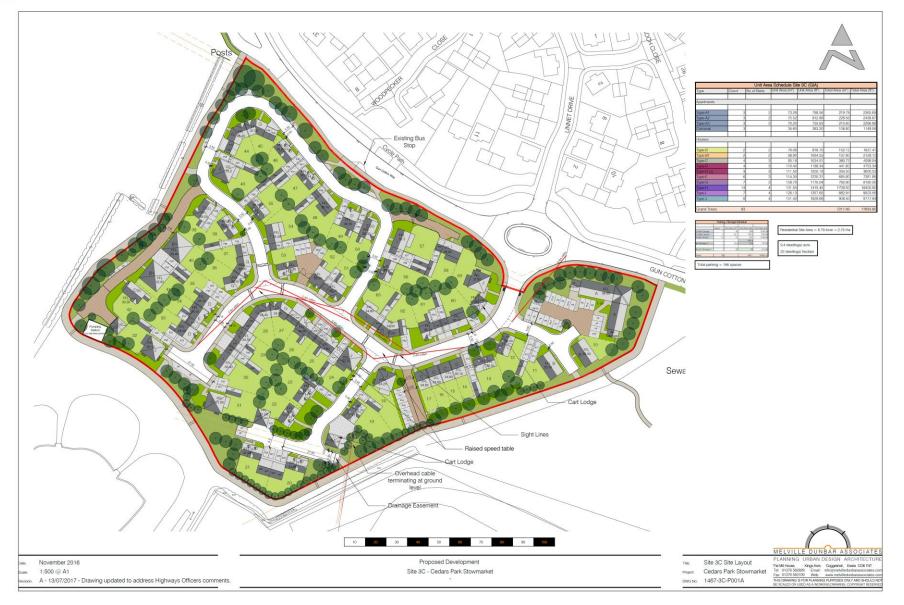

A - Carport / Cart Lodge





## **3A- Bicycle Store- Elevations and Floor Plans**

































































## **3C- Site Location Plan**



1:1250 @ A3

Cedars Park Site 3D - Cedars Park, Stowmarket

Cedars Park DWG No. 1467-3C-LOC





## **3C- Constraints Map**



#### 4555/16 Committee Site Plan

Protected Species, Contaminated Land & Rights of Way



#### MID SUFFOLK DISTRICT COUNCIL

131, High Street, Needham Market, IP6 8DL Telephone: 01449 724500 email: customerservice@csduk.com www.midsuffolk.gov.uk

Ú2

SCALE 1:2500

Reproduced by permission of Ordnance Survey on behalf of HMSO. © Crown copyright and database right 2017

Ordnance Survey Licence number 199917819 -Date Printed : 27/07/2017



# **3C- Aerial Map**





## **3C- Site Layout**





### **3C- Position of Affordable Housing**







### **3C- Drainage Plan**





















## **3C- House Type D**





## **3C- House Type C**





**3C-Type E** Slide 47





### **3C- House Type G**

### Slide 48



Date: October 2016 Scale: As indicated Cedars Park Stowmarket Site 3C House Type - G Project: Plans & Elevations
Project: Cedars Park
Drawing No: 1467-3C-P106



## **3C- House Type H**





### **3C- House Type I**





### **3C- Garages- Elevations and Floor Plans**







## **3C- Bin and Bicycle Storage**





















































# **Photographs**



**3D Models** Slide 65



# **Previous Plan / Historic Background (if required)**



# **Final Summary**

- Updates since writing the report
- Conclusions and Key Material Points
- Any f