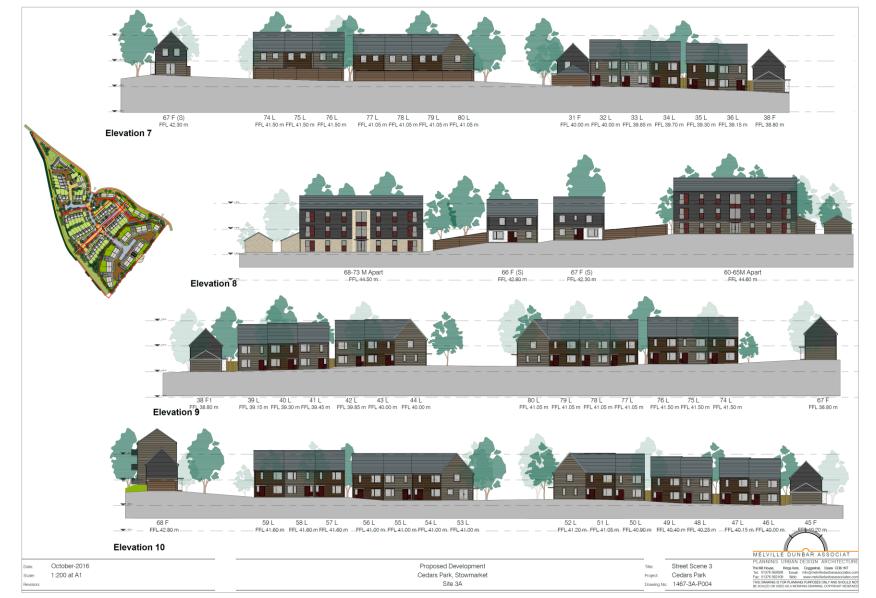

ummary of any consultee responses received not previously issued to members
- Confirmation of any changes to recommendation, conditions or reasons.



## **3A- Site Location Plan**





## **3A- Constraints Map**

## Slide 4



#### 4555/16 Committee Site Plan

Protected Species, Contaminated Land & Rights of Way



#### MID SUFFOLK DISTRICT COUNCIL

131, High Street, Needham Market, IP6 8DL Telephone: 01449 724500 email: customerservice@csduk.com www.midsuffolk.gov.uk

SCALE 1:2500

Reproduced by permission of Ordnance Survey on behalf of HMSO. © Crown copyright and database right 2017

Ordnance Survey Licence number 100017810 J Date Printed: 27/07/2017



# 3A- Aerial Map





# **3A- Site Layout**





## **3A- Position of Affordable Housing**





## **3A- Drainage Plan**





















## 3A- House Type F- Plots 20, 26, 31, 37, 36 and 45





## 3A- House Type F- plots 13, 66 and 67





**3A- Type L** Slide 15





**3A- Type L** Slide 16





# 3A- Type L (s)

## Slide 17



Date: May 2016 Scale: As indicated Cedars Park Stowmarket Site 3A House Type - L (S) Title: Plans & Elevations
Project: Cedars Park
Drawing No: 1467-3A-P107

MELVILLE DUNBAR ASSOCIATES
PLANNING URBAN DESIGN ARCHITECTURE
The MIII House, Kings Aore, Coggeshall, Essex CO6 INY
Tel: 01376 562203 Email: Ricolignehilloludorbassociates.com
Fax: 01376 061437 Webi: www.mehilloludorbassociates.com



## **3A- Type M- Elevations**





## **3A- Car Port- Elevations and Floor Plans**

## Slide 19

#### Cart Lodge









#### Carport







Plots 37, 38 & 45

1 2 3 4 5

Plans & Elevations

Project. Ced