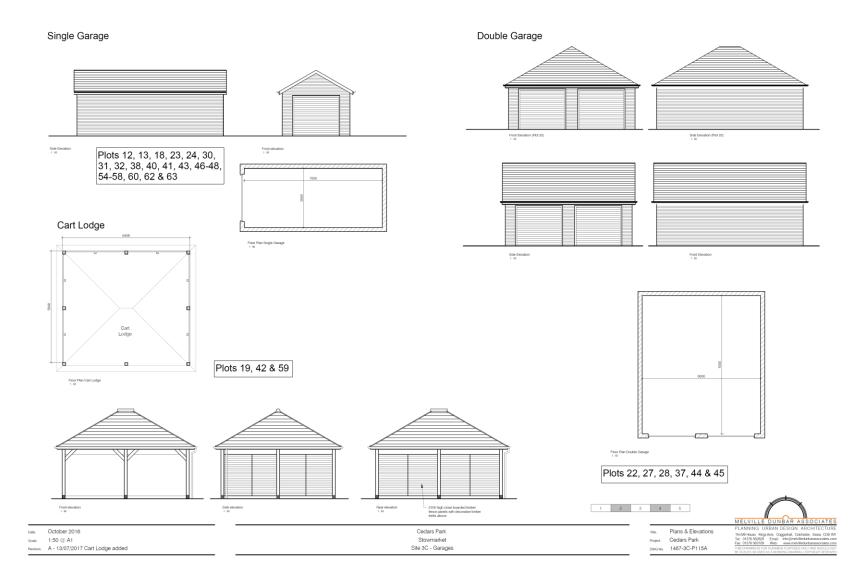

email: customerservice@csduk.com www.midsuffolk.gov.uk

Ú2

SCALE 1:2500

Reproduced by permission of Ordnance Survey on behalf of HMSO. © Crown copyright and database right 2017

Ordnance Survey Licence number 199917819 -Date Printed : 27/07/2017



# **3C- Aerial Map**





## **3C- Site Layout**





### **3C- Position of Affordable Housing**







### **3C- Drainage Plan**





















## **3C- House Type D**





## **3C- House Type C**





**3C-Type E** Slide 47





### **3C- House Type G**

### Slide 48



Date: October 2016 Scale: As indicated Cedars Park Stowmarket Site 3C House Type - G Project: Plans & Elevations
Project: Cedars Park
Drawing No: 1467-3C-P106



## **3C- House Type H**





### **3C- House Type I**





### **3C- Garages- Elevations and Floor Plans**







## **3C- Bin and Bicycle Storage**





















































# **Photographs**



**3D Models** Slide 65



# **Previous Plan / Historic Background (if required)**



# **Final Summary**

- Updates since writing the report
- Conclusions and Key Material Points
- Any further details around Recommendation, Conditions and Obligations.

Recommendation from Officers is for Approval / Refusal / Other as detailed within report.