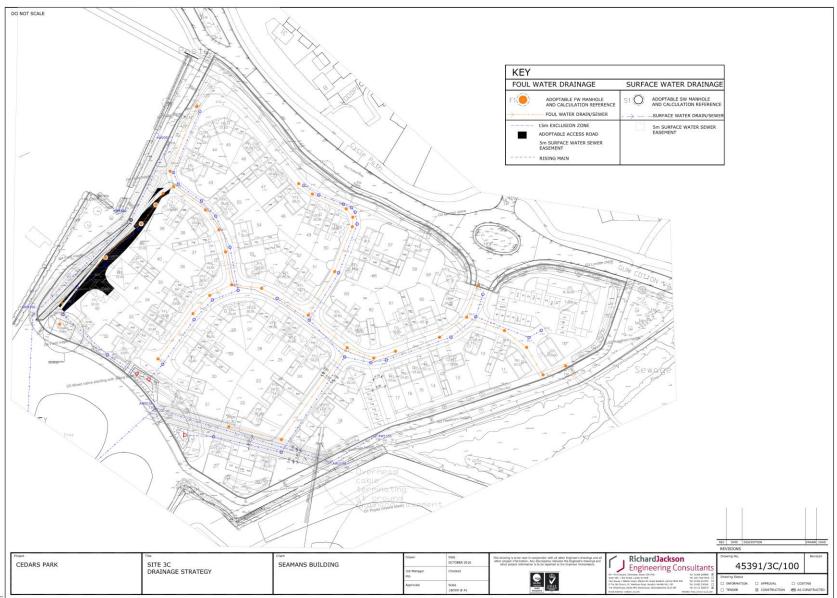

*

































































## **3C- Site Location Plan**



1:1250 @ A3

Cedars Park Site 3D - Cedars Park, Stowmarket

Cedars Park DWG No. 1467-3C-LOC





## **3C- Constraints Map**



#### 4555/16 Committee Site Plan

Protected Species, Contaminated Land & Rights of Way



#### MID SUFFOLK DISTRICT COUNCIL

131, High Street, Needham Market, IP6 8DL Telephone: 01449 724500 email: customerservice@csduk.com www.midsuffolk.gov.uk

Ú2

SCALE 1:2500

Reproduced by permission of Ordnance Survey on behalf of HMSO. © Crown copyright and database right 2017

Ordnance Survey Licence number 199917819 -Date Printed : 27/07/2017



# **3C- Aerial Map**





## **3C- Site Layout**





### **3C- Position of Affordable Housing**







### **3C- Drainage Plan**





















## **3C- House Type D**





## **3C- House Type C**





**3C-Type E** Slide 47





### **3C- House Type G**

### Slide 48



Date: October 2016 Scale: As indicated Cedars Park Stowmarket Site 3C House Type - G Project: Plans & Elevations
Project: Cedars Park
Drawing No: 1467-3C-P106



## **3C- House Type H**





### **3C- House Type I**





### **3C- Garages- Elevations and Floor Plans**







## **3C- Bin and Bicycle Storage**





















































# **Photographs**



**3D Models** Slide 65



# **Previous Plan / Historic Background (if required)**



# **Final Summary**

- Updates since writing the report
- Conclusions and Key Material Points
- Any further details around Recommendation, Conditions and Obligations.

Recommendation