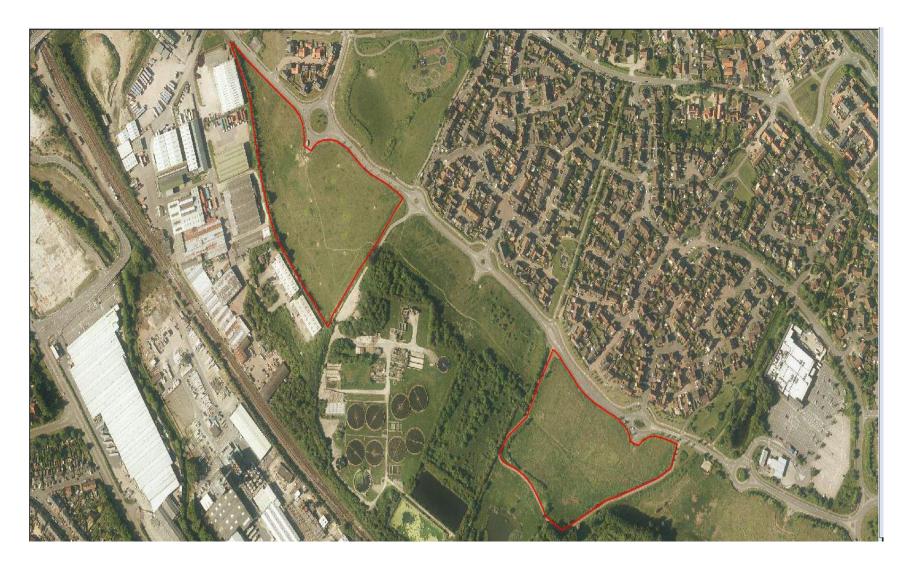

summary of any 3<sup>rd</sup> Party representations received not previously issued to members.
- Confirmation and summary of any consultee responses received not previously issued to members
- Confirmation of any changes to recommendation, conditions or reasons.



## **3A- Site Location Plan**





## **3A- Constraints Map**

## Slide 4



#### 4555/16 Committee Site Plan

Protected Species, Contaminated Land & Rights of Way



#### MID SUFFOLK DISTRICT COUNCIL

131, High Street, Needham Market, IP6 8DL Telephone: 01449 724500 email: customerservice@csduk.com www.midsuffolk.gov.uk

SCALE 1:2500

Reproduced by permission of Ordnance Survey on behalf of HMSO. © Crown copyright and database right 2017

Ordnance Survey Licence number 100017810 J Date Printed: 27/07/2017



# 3A- Aerial Map





# **3A- Site Layout**





## **3A- Position of Affordable Housing**





## **3A- Drainage Plan**





















## 3A- House Type F- Plots 20, 26, 31, 37, 36 and 45





## 3A- House Type F- plots 13, 66 and 67





**3A- Type L** Slide 15





**3A- Type L** Slide 16





# 3A- Type L (s)

## Slide 17



Date: May 2016 Scale: As indicated Cedars Park Stowmarket Site 3A House Type - L (S) Title: Plans & Elevations
Project: Cedars Park
Drawing No: 1467-3A-P107

MELVILLE DUNBAR ASSOCIATES
PLANNING URBAN DESIGN ARCHITECTURE
The MIII House, Kings Aore, Coggeshall, Essex CO6 INY
Tel: 01376 562203 Email: Ricolignehilloludorbassociates.com
Fax: 01376 061437 Webi: www.mehilloludorbassociates.com



## **3A- Type M- Elevations**





## **3A- Car Port- Elevations and Floor Plans**

## S