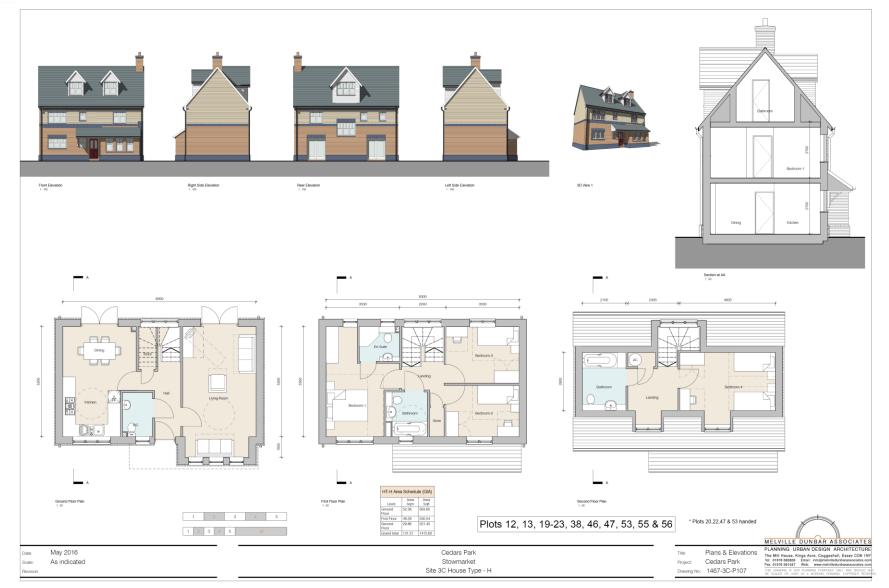

ISTRICT COUNCIL

131, High Street, Needham Market, IP6 8DL Telephone: 01449 724500 email: customerservice@csduk.com www.midsuffolk.gov.uk

Ú2

SCALE 1:2500

Reproduced by permission of Ordnance Survey on behalf of HMSO. © Crown copyright and database right 2017

Ordnance Survey Licence number 199917819 -Date Printed : 27/07/2017



# **3C- Aerial Map**





## **3C- Site Layout**





### **3C- Position of Affordable Housing**







### **3C- Drainage Plan**





















## **3C- House Type D**





## **3C- House Type C**





**3C-Type E** Slide 47





### **3C- House Type G**

### Slide 48



Date: October 2016 Scale: As indicated Cedars Park Stowmarket Site 3C House Type - G Project: Plans & Elevations
Project: Cedars Park
Drawing No: 1467-3C-P106



## **3C- House Type H**





### **3C- House Type I**





### **3C- Garages- Elevations and Floor Plans**







## **3C- Bin and Bicycle Storage**





















































# **Photographs**



**3D Models** Slide 65



# **Previous Plan / Historic Background (if required)**



# **Final Summary**

- Updates since writing the report
- Conclusions and Key Material Points
- Any further details around Recommendation, Conditions and Obligations.

Recommendation from Officers is for Approval / Refusal / Other as detailed within report.