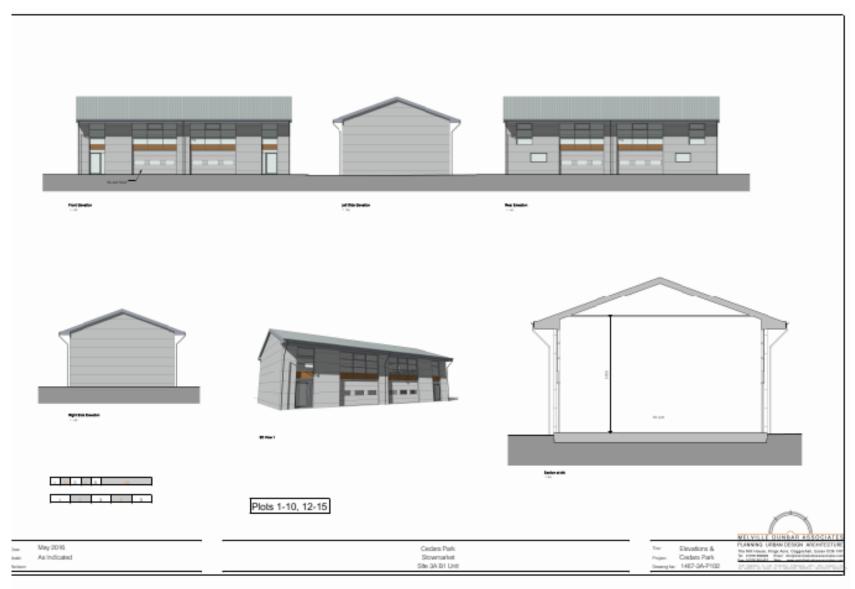

oludorbassociates.com



## **3A- Type M- Elevations**





## **3A- Car Port- Elevations and Floor Plans**

## Slide 19

#### Cart Lodge









#### Carport







Plots 37, 38 & 45

1 2 3 4 5

Plans & Elevations

Project. Cedars Park

DWG No. 1467-3A-P116A

MELVILLE DUNBAR ASSOCIATE
PLANNING URBAN DESIGN ARCHITECTUR
TheMil House. Regulates. Coopering Controller, Essex, COS 1
Tel: 01758-05200 Emile: Virgin-michilarchiansascoistes. Or Fax: 01378-052109 Web: www.mehr/field-charascocistes. Or Fax: 01378-052109 Web: www.mehr/field-charascocistes. Or Fax: 01378-052109 SIGNATURE CONTROL OF CONTROL O

Date. May 2016 Scale. 1:50 @ A1

Revision. A - 13/07/2017 Cart Lodge added

Cedars Park Stowmarket Site 3A - Carport / Cart Lodge





## **3A- Bicycle Store- Elevations and Floor Plans**

































































## **3C- Site Location Plan**



1:1250 @ A3

Cedars Park Site 3D - Cedars Park, Stowmarket

Cedars Park DWG No. 1467-3C-LOC





## **3C- Constraints Map**



#### 4555/16 Committee Site Plan

Protected Species, Contaminated Land & Rights of Way



#### MID SUFFOLK DISTRICT COUNCIL

131, High Street, Needham Market, IP6 8DL Telephone: 01449 724500 email: customerservice@csduk.com www.midsuffolk.gov.uk

Ú2

SCALE 1:2500

Reproduced by permission of Ordnance Survey on behalf of HMSO. © Crown copyright and database right 2017

Ordnance Survey Licence number 199917819 -Date Printed : 27/07/2017



# **3C- Aerial Map**





## **3C- Site Layout**





### **3C- Position of Affordable Housing**







### **3C- Drainage Plan**