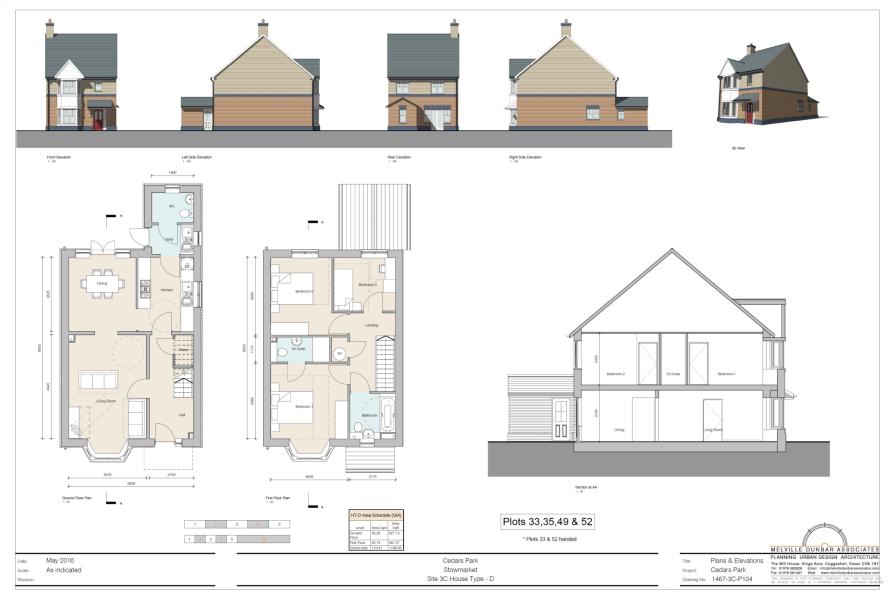

## **3C- Site Location Plan**



1:1250 @ A3

Cedars Park Site 3D - Cedars Park, Stowmarket

Cedars Park DWG No. 1467-3C-LOC





## **3C- Constraints Map**



#### 4555/16 Committee Site Plan

Protected Species, Contaminated Land & Rights of Way



#### MID SUFFOLK DISTRICT COUNCIL

131, High Street, Needham Market, IP6 8DL Telephone: 01449 724500 email: customerservice@csduk.com www.midsuffolk.gov.uk

Ú2

SCALE 1:2500

Reproduced by permission of Ordnance Survey on behalf of HMSO. © Crown copyright and database right 2017

Ordnance Survey Licence number 199917819 -Date Printed : 27/07/2017



# **3C- Aerial Map**





## **3C- Site Layout**





### **3C- Position of Affordable Housing**







### **3C- Drainage Plan**





















## **3C- House Type D**





## **3C- House Type C**





**3C-Type E** Slide 47





### **3C- House Type G**

### Slide 48



Date: October 2016 Scale: As indicated Cedars Park Stowmarket Site 3C House Type - G Project: Plans & Elevations
Project: Cedars Park
Drawing No: 1467-3C-P106



## **3C- House Type H**





### **3C- House Type I**





### **3C- Garages- Elevations and Floor Plans**







## **3C- Bin and Bicycle Storage**





















































# **Photographs**



**3D Models** Slide 65



# **Previous Plan / Historic Background (if required)**



# **Final Summary**

- Updates since writing the report
- Conclusions and Key Material Points
- Any further details around Recommendation, Conditions and Obligations.

Recommendation from Officers is for Approval / Refusal / Ot