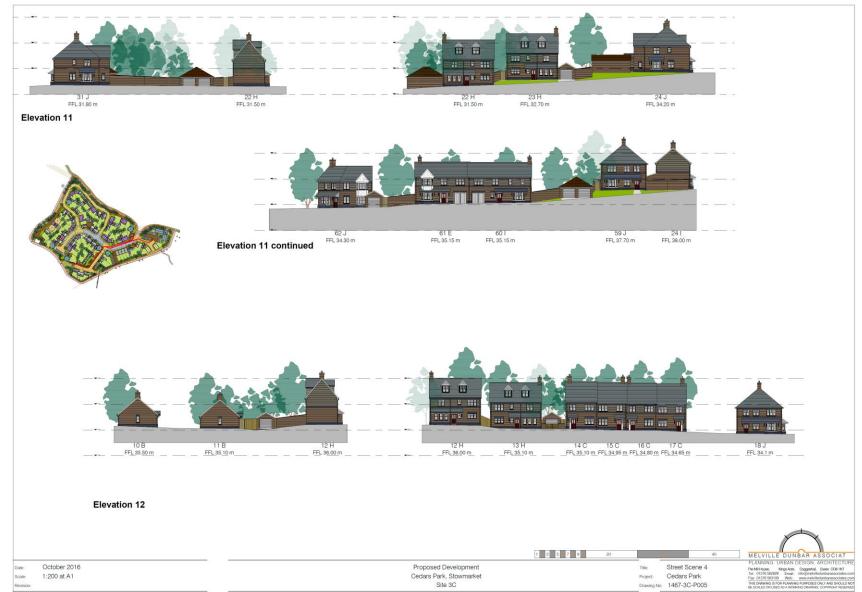

## **3C- Site Location Plan**



1:1250 @ A3

Cedars Park Site 3D - Cedars Park, Stowmarket

Cedars Park DWG No. 1467-3C-LOC





## **3C- Constraints Map**



#### 4555/16 Committee Site Plan

Protected Species, Contaminated Land & Rights of Way



#### MID SUFFOLK DISTRICT COUNCIL

131, High Street, Needham Market, IP6 8DL Telephone: 01449 724500 email: customerservice@csduk.com www.midsuffolk.gov.uk

Ú2

SCALE 1:2500

Reproduced by permission of Ordnance Survey on behalf of HMSO. © Crown copyright and database right 2017

Ordnance Survey Licence number 199917819 -Date Printed : 27/07/2017



# **3C- Aerial Map**





## **3C- Site Layout**





### **3C- Position of Affordable Housing**







### **3C- Drainage Plan**





















## **3C- House Type D**





## **3C- House Type C**





**3C-Type E** Slide 47





### **3C- House Type G**

### Slide 48



Date: October 2016 Scale: As indicated Cedars Park Stowmarket Site 3C House Type - G Project: Plans & Elevations
Project: Cedars Park
Drawing No: 1467-3C-P106



## **3C- House Type H**





### **3C- House Type I**





### **3C- Garages- Elevations and Floor Plans**







## **3C- Bin and Bicycle Storage**





















































# **Photographs**



**3D Models** Slide 65



# **Previous Plan / Historic Background (if required)**



# **Final Summary**

- Updates since writing the report
- Conclusions and Key Material Points
- Any further details around Recommendation, Conditions and Obligations.

Recommendation from Officers i