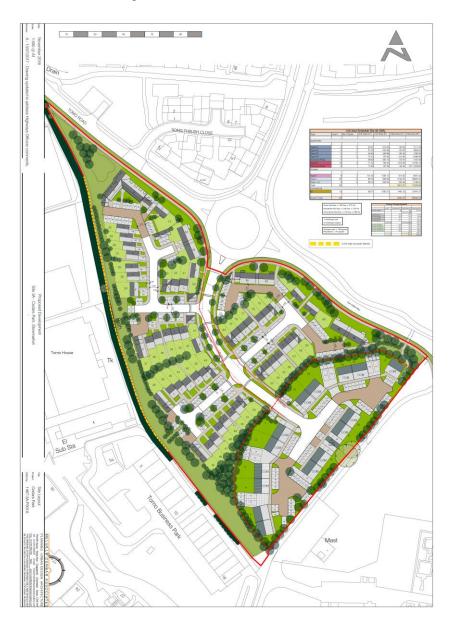

up> Party representations received not previously issued to members.
- Confirmation and summary of any consultee responses received not previously issued to members
- Confirmation of any changes to recommendation, conditions or reasons.



## **3A- Site Location Plan**





## **3A- Constraints Map**

## Slide 4



#### 4555/16 Committee Site Plan

Protected Species, Contaminated Land & Rights of Way



#### MID SUFFOLK DISTRICT COUNCIL

131, High Street, Needham Market, IP6 8DL Telephone: 01449 724500 email: customerservice@csduk.com www.midsuffolk.gov.uk

SCALE 1:2500

Reproduced by permission of Ordnance Survey on behalf of HMSO. © Crown copyright and database right 2017

Ordnance Survey Licence number 100017810 J Date Printed: 27/07/2017



# 3A- Aerial Map





# **3A- Site Layout**





## **3A- Position of Affordable Housing**





## **3A- Drainage Plan**





















## 3A- House Type F- Plots 20, 26, 31, 37, 36 and 45





## 3A- House Type F- plots 13, 66 and 67





**3A- Type L** Slide 15





**3A- Type L** Slide 16





# 3A- Type L (s)

## Slide 17



Date: May 2016 Scale: As indicated Cedars Park Stowmarket Site 3A House Type - L (S) Title: Plans & Elevations
Project: Cedars Park
Drawing No: 1467-3A-P107

MELVILLE DUNBAR ASSOCIATES
PLANNING URBAN DESIGN ARCHITECTURE
The MIII House, Kings Aore, Coggeshall, Essex CO6 INY
Tel: 01376 562203 Email: Ricolignehilloludorbassociates.com
Fax: 01376 061437 Webi: www.mehilloludorbassociates.com



## **3A- Type M- Elevations**





## **3A- Car Port- Elevations and Floor Plans**

## Slide 19

#### Cart Lodge