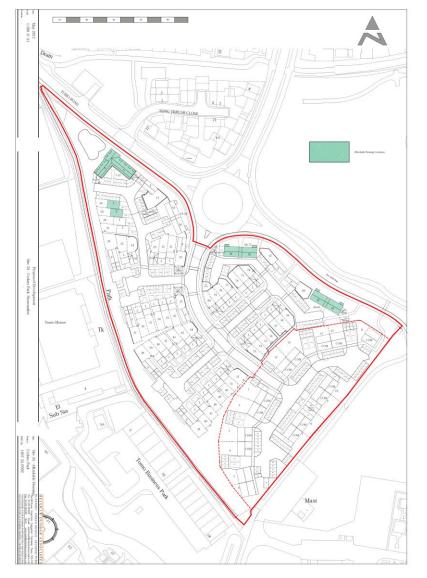

ly issued to members.
- Confirmation and summary of any consultee responses received not previously issued to members
- Confirmation of any changes to recommendation, conditions or reasons.



## **3A- Site Location Plan**





## **3A- Constraints Map**

## Slide 4



#### 4555/16 Committee Site Plan

Protected Species, Contaminated Land & Rights of Way



#### MID SUFFOLK DISTRICT COUNCIL

131, High Street, Needham Market, IP6 8DL Telephone: 01449 724500 email: customerservice@csduk.com www.midsuffolk.gov.uk

SCALE 1:2500

Reproduced by permission of Ordnance Survey on behalf of HMSO. © Crown copyright and database right 2017

Ordnance Survey Licence number 100017810 J Date Printed: 27/07/2017



# 3A- Aerial Map





# **3A- Site Layout**





## **3A- Position of Affordable Housing**





## **3A- Drainage Plan**





















## 3A- House Type F- Plots 20, 26, 31, 37, 36 and 45





## 3A- House Type F- plots 13, 66 and 67





**3A- Type L** Slide 15





**3A- Type L** Slide 16





# 3A- Type L (s)

## Slide 17



Date: May 2016 Scale: As indicated Cedars Park Stowmarket Site 3A House Type - L (S) Title: Plans & Elevations
Project: Cedars Park
Drawing No: 1467-3A-P107

MELVILLE DUNBAR ASSOCIATES
PLANNING URBAN DESIGN ARCHITECTURE
The MIII House, Kings Aore, Coggeshall, Essex CO6 INY
Tel: 01376 562203 Email: Ricolignehilloludorbassociates.com
Fax: 01376 061437 Webi: www.mehilloludorbassociates.com



## **3A- Type M- Elevations**





## **3A- Car Port- Elevations and Floor Plans**

## Slide 19

#### Cart Lodge









#### Carport







Plots 37, 38 & 45

1