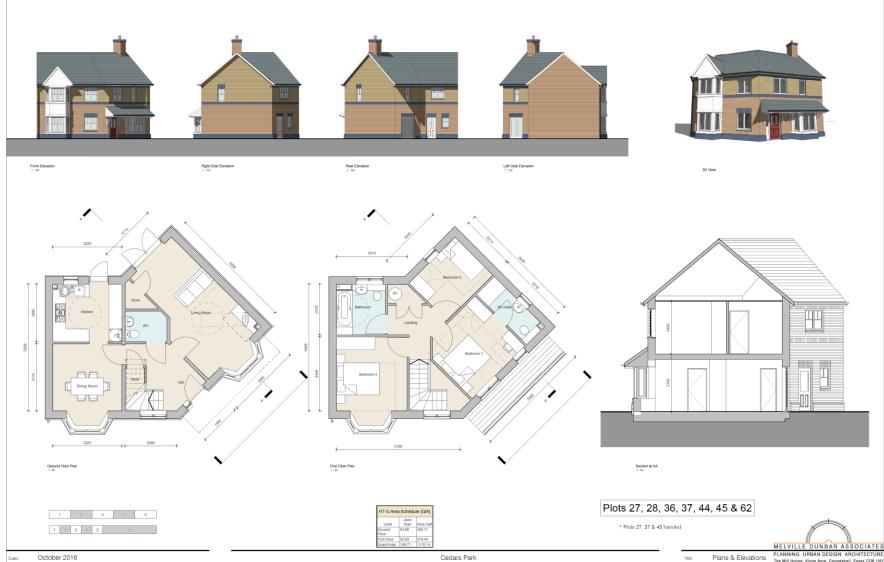

, Stowmarket

Cedars Park DWG No. 1467-3C-LOC





## **3C- Constraints Map**



#### 4555/16 Committee Site Plan

Protected Species, Contaminated Land & Rights of Way



#### MID SUFFOLK DISTRICT COUNCIL

131, High Street, Needham Market, IP6 8DL Telephone: 01449 724500 email: customerservice@csduk.com www.midsuffolk.gov.uk

Ú2

SCALE 1:2500

Reproduced by permission of Ordnance Survey on behalf of HMSO. © Crown copyright and database right 2017

Ordnance Survey Licence number 199917819 -Date Printed : 27/07/2017



# **3C- Aerial Map**





## **3C- Site Layout**





### **3C- Position of Affordable Housing**







### **3C- Drainage Plan**





















## **3C- House Type D**





## **3C- House Type C**





**3C-Type E** Slide 47





### **3C- House Type G**

### Slide 48



Date: October 2016 Scale: As indicated Cedars Park Stowmarket Site 3C House Type - G Project: Plans & Elevations
Project: Cedars Park
Drawing No: 1467-3C-P106



## **3C- House Type H**





### **3C- House Type I**





### **3C- Garages- Elevations and Floor Plans**







## **3C- Bin and Bicycle Storage**





















































# **Photographs**



**3D Models** Slide 65



# **Previous Plan / Historic Background (if required)**



# **Final Summary**

- Updates since writing the report
- Conclusions and Key Material Points
- Any further details around Recommendation, Conditions and Obligations.

Recommendation from Officers is for Approval / Refusal / Other as detailed within report.