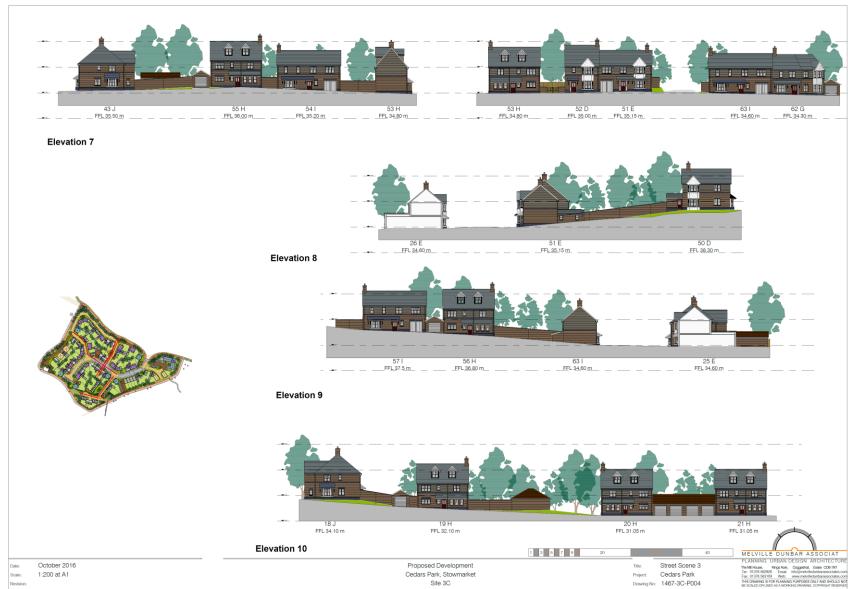

## **3C- Site Location Plan**



1:1250 @ A3

Cedars Park Site 3D - Cedars Park, Stowmarket

Cedars Park DWG No. 1467-3C-LOC





## **3C- Constraints Map**



#### 4555/16 Committee Site Plan

Protected Species, Contaminated Land & Rights of Way



#### MID SUFFOLK DISTRICT COUNCIL

131, High Street, Needham Market, IP6 8DL Telephone: 01449 724500 email: customerservice@csduk.com www.midsuffolk.gov.uk

Ú2

SCALE 1:2500

Reproduced by permission of Ordnance Survey on behalf of HMSO. © Crown copyright and database right 2017

Ordnance Survey Licence number 199917819 -Date Printed : 27/07/2017



# **3C- Aerial Map**





## **3C- Site Layout**





### **3C- Position of Affordable Housing**







### **3C- Drainage Plan**





















## **3C- House Type D**





## **3C- House Type C**





**3C-Type E** Slide 47





### **3C- House Type G**

### Slide 48



Date: October 2016 Scale: As indicated Cedars Park Stowmarket Site 3C House Type - G Project: Plans & Elevations
Project: Cedars Park
Drawing No: 1467-3C-P106



## **3C- House Type H**





### **3C- House Type I**





### **3C- Garages- Elevations and Floor Plans**







## **3C- Bin and Bicycle Storage**





















































# **Photographs**



**3D Models** Slide 65



# **Previous Plan / Historic Background (if required)**



# **Final Summary**

- Updates since writing the report
- Conclusions and Key Material Points
- Any further details around Recommendation, Conditions and Obligations.

Recommendation from Office