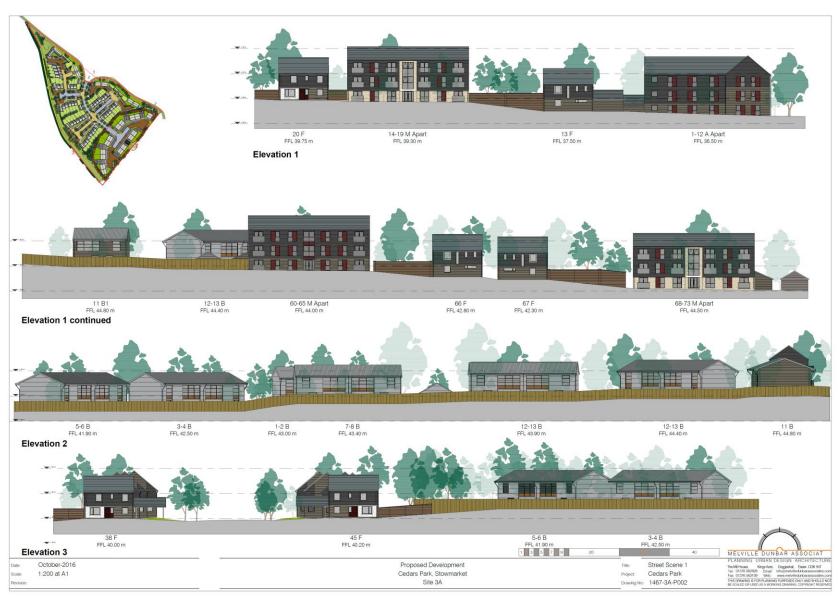

on and summary of any consultee responses received not previously issued to members
- Confirmation of any changes to recommendation, conditions or reasons.



## **3A- Site Location Plan**





## **3A- Constraints Map**

## Slide 4



#### 4555/16 Committee Site Plan

Protected Species, Contaminated Land & Rights of Way



#### MID SUFFOLK DISTRICT COUNCIL

131, High Street, Needham Market, IP6 8DL Telephone: 01449 724500 email: customerservice@csduk.com www.midsuffolk.gov.uk

SCALE 1:2500

Reproduced by permission of Ordnance Survey on behalf of HMSO. © Crown copyright and database right 2017

Ordnance Survey Licence number 100017810 J Date Printed: 27/07/2017



# 3A- Aerial Map





# **3A- Site Layout**





## **3A- Position of Affordable Housing**





## **3A- Drainage Plan**





















## 3A- House Type F- Plots 20, 26, 31, 37, 36 and 45





## 3A- House Type F- plots 13, 66 and 67





**3A- Type L** Slide 15





**3A- Type L** Slide 16





# 3A- Type L (s)

## Slide 17



Date: May 2016 Scale: As indicated Cedars Park Stowmarket Site 3A House Type - L (S) Title: Plans & Elevations
Project: Cedars Park
Drawing No: 1467-3A-P107

MELVILLE DUNBAR ASSOCIATES
PLANNING URBAN DESIGN ARCHITECTURE
The MIII House, Kings Aore, Coggeshall, Essex CO6 INY
Tel: 01376 562203 Email: Ricolignehilloludorbassociates.com
Fax: 01376 061437 Webi: www.mehilloludorbassociates.com



## **3A- Type M- Elevations**





## **3A- Car Port- Elevations and Floor Plans**

## Slide 19

#### Cart Lodge









#### Carport







Plots 37, 38 & 45

1 2 3 4 5

Plans & Elevations

Proj