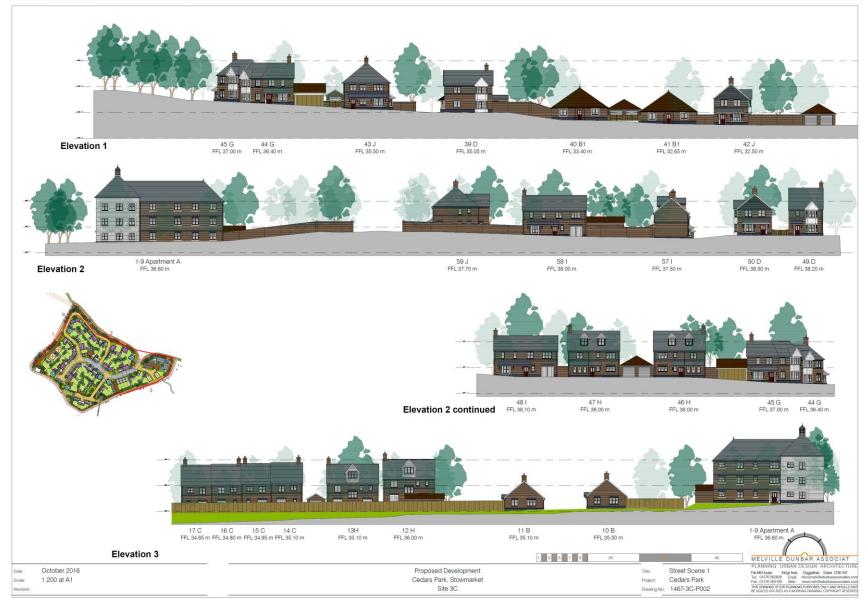

## **3C- Site Location Plan**



1:1250 @ A3

Cedars Park Site 3D - Cedars Park, Stowmarket

Cedars Park DWG No. 1467-3C-LOC





## **3C- Constraints Map**



#### 4555/16 Committee Site Plan

Protected Species, Contaminated Land & Rights of Way



#### MID SUFFOLK DISTRICT COUNCIL

131, High Street, Needham Market, IP6 8DL Telephone: 01449 724500 email: customerservice@csduk.com www.midsuffolk.gov.uk

Ú2

SCALE 1:2500

Reproduced by permission of Ordnance Survey on behalf of HMSO. © Crown copyright and database right 2017

Ordnance Survey Licence number 199917819 -Date Printed : 27/07/2017



# **3C- Aerial Map**





## **3C- Site Layout**





### **3C- Position of Affordable Housing**







### **3C- Drainage Plan**





















## **3C- House Type D**





## **3C- House Type C**





**3C-Type E** Slide 47





### **3C- House Type G**

### Slide 48



Date: October 2016 Scale: As indicated Cedars Park Stowmarket Site 3C House Type - G Project: Plans & Elevations
Project: Cedars Park
Drawing No: 1467-3C-P106



## **3C- House Type H**





### **3C- House Type I**





### **3C- Garages- Elevations and Floor Plans**







## **3C- Bin and Bicycle Storage**





















































# **Photographs**



**3D Models** Slide 65



# **Previous Plan / Historic Background (if required)**



# **Final Summary**

- Updates since writing the report
- Conclusions and Key Material Points
- Any further details around Recommendation, Conditions and Obligations.

Recommendation fro