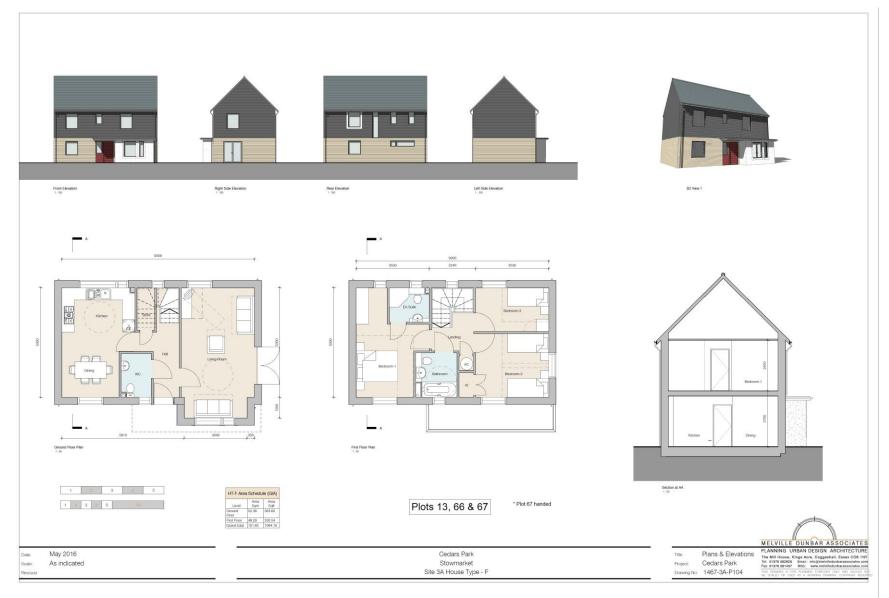

## 3A- House Type F- plots 13, 66 and 67

**3A- Type L** Slide 15

**3A- Type L** Slide 16