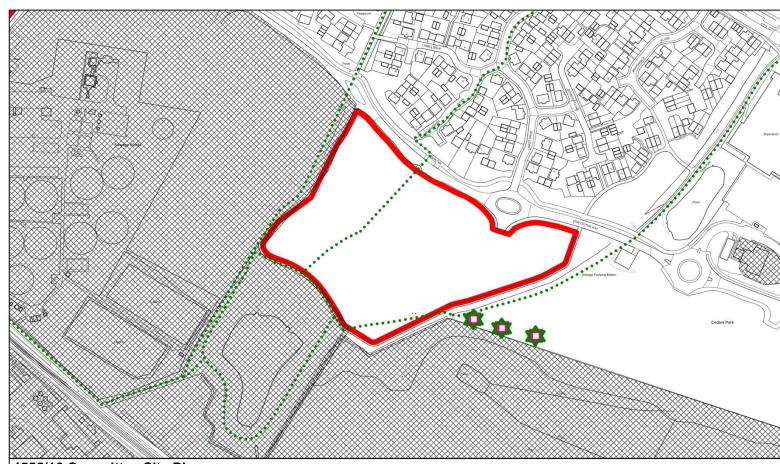

Project. Cedars Park

DWG No. 1467-3A-P116A

MELVILLE DUNBAR ASSOCIATE
PLANNING URBAN DESIGN ARCHITECTUR
TheMil House. Regulates. Coopering Controller, Essex, COS 1
Tel: 01758-05200 Emile: Virgin-michilarchiansascoistes. Or Fax: 01378-052109 Web: www.mehr/field-charascocistes. Or Fax: 01378-052109 Web: www.mehr/field-charascocistes. Or Fax: 01378-052109 SIGNATURE CONTROL OF CONTROL O

Date. May 2016 Scale. 1:50 @ A1

Revision. A - 13/07/2017 Cart Lodge added

Cedars Park Stowmarket Site 3A - Carport / Cart Lodge





## **3A- Bicycle Store- Elevations and Floor Plans**

































































## **3C- Site Location Plan**



1:1250 @ A3

Cedars Park Site 3D - Cedars Park, Stowmarket

Cedars Park DWG No. 1467-3C-LOC





## **3C- Constraints Map**



#### 4555/16 Committee Site Plan

Protected Species, Contaminated Land & Rights of Way



#### MID SUFFOLK DISTRICT COUNCIL

131, High Street, Needham Market, IP6 8DL Telephone: 01449 724500 email: customerservice@csduk.com www.midsuffolk.gov.uk

Ú2

SCALE 1:2500

Reproduced by permission of Ordnance Survey on behalf of HMSO. © Crown copyright and database right 2017

Ordnance Survey Licence number 199917819 -Date Printed : 27/07/2017



# **3C- Aerial Map**





## **3C- Site Layout**





### **3C- Position of Affordable Housing**







### **3C- Drainage Plan**





















## **3C- House Type D**





## **3C- House Type C**





**3C-Type E** Slide 47





### **3C- House Type G**

### Slide 48



Date: October 2016 Scale: As indicated Cedars Park Stowmarket Site 3C House T