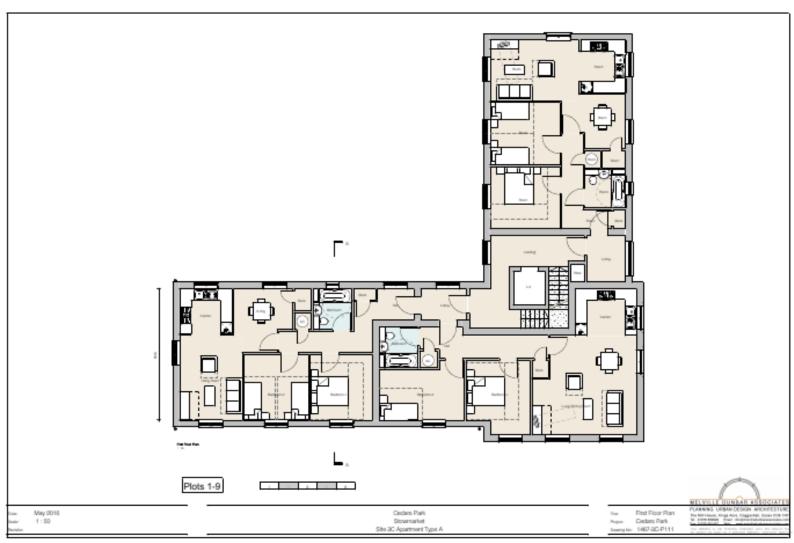

SCALE 1:2500

Reproduced by permission of Ordnance Survey on behalf of HMSO. © Crown copyright and database right 2017

Ordnance Survey Licence number 199917819 -Date Printed : 27/07/2017



# **3C- Aerial Map**





## **3C- Site Layout**





### **3C- Position of Affordable Housing**







### **3C- Drainage Plan**





















## **3C- House Type D**





## **3C- House Type C**





**3C-Type E** Slide 47





### **3C- House Type G**

### Slide 48



Date: October 2016 Scale: As indicated Cedars Park Stowmarket Site 3C House Type - G Project: Plans & Elevations
Project: Cedars Park
Drawing No: 1467-3C-P106



## **3C- House Type H**





### **3C- House Type I**





### **3C- Garages- Elevations and Floor Plans**







## **3C- Bin and Bicycle Storage**





















































# **Photographs**



**3D Models** Slide 65



# **Previous Plan / Historic Background (if required)**



# **Final Summary**

- Updates since writing the report
- Conclusions and Key Material Points
- Any further details around Recommendation, Conditions and Obligations.

Recommendation from Officers is for Approval / Refusal / Other as detailed within report.