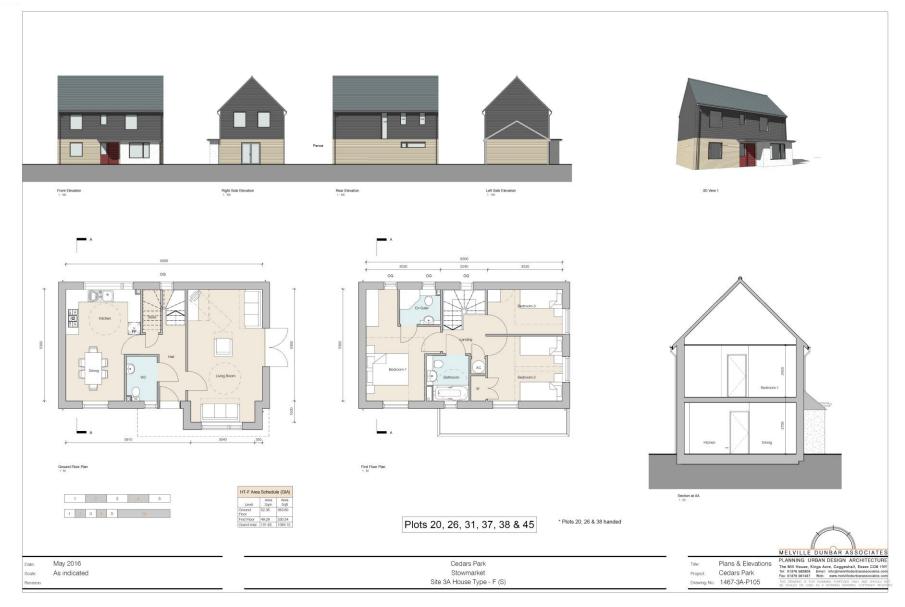

ed to members
- Confirmation of any changes to recommendation, conditions or reasons.



## **3A- Site Location Plan**





## **3A- Constraints Map**

## Slide 4



#### 4555/16 Committee Site Plan

Protected Species, Contaminated Land & Rights of Way



#### MID SUFFOLK DISTRICT COUNCIL

131, High Street, Needham Market, IP6 8DL Telephone: 01449 724500 email: customerservice@csduk.com www.midsuffolk.gov.uk

SCALE 1:2500

Reproduced by permission of Ordnance Survey on behalf of HMSO. © Crown copyright and database right 2017

Ordnance Survey Licence number 100017810 J Date Printed: 27/07/2017



# 3A- Aerial Map





# **3A- Site Layout**





## **3A- Position of Affordable Housing**





## **3A- Drainage Plan**





















## 3A- House Type F- Plots 20, 26, 31, 37, 36 and 45





## 3A- House Type F- plots 13, 66 and 67





**3A- Type L** Slide 15





**3A- Type L** Slide 16





# 3A- Type L (s)

## Slide 17



Date: May 2016 Scale: As indicated Cedars Park Stowmarket Site 3A House Type - L (S) Title: Plans & Elevations
Project: Cedars Park
Drawing No: 1467-3A-P107

MELVILLE DUNBAR ASSOCIATES
PLANNING URBAN DESIGN ARCHITECTURE
The MIII House, Kings Aore, Coggeshall, Essex CO6 INY
Tel: 01376 562203 Email: Ricolignehilloludorbassociates.com
Fax: 01376 061437 Webi: www.mehilloludorbassociates.com



## **3A- Type M- Elevations**





## **3A- Car Port- Elevations and Floor Plans**

## Slide 19

#### Cart Lodge









#### Carport







Plots 37, 38 & 45

1 2 3 4 5

Plans & Elevations

Project. Cedars Park

DWG No. 1467-3A-P116A

MELVILLE DUNBAR ASSOCIATE
PLA