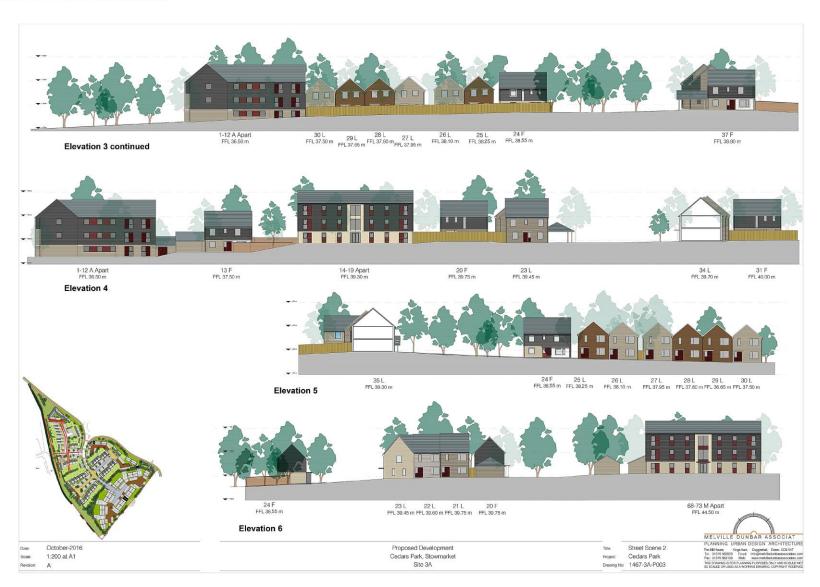

nd summary of any consultee responses received not previously issued to members
- Confirmation of any changes to recommendation, conditions or reasons.



## **3A- Site Location Plan**





## **3A- Constraints Map**

## Slide 4



#### 4555/16 Committee Site Plan

Protected Species, Contaminated Land & Rights of Way



#### MID SUFFOLK DISTRICT COUNCIL

131, High Street, Needham Market, IP6 8DL Telephone: 01449 724500 email: customerservice@csduk.com www.midsuffolk.gov.uk

SCALE 1:2500

Reproduced by permission of Ordnance Survey on behalf of HMSO. © Crown copyright and database right 2017

Ordnance Survey Licence number 100017810 J Date Printed: 27/07/2017



# 3A- Aerial Map





# **3A- Site Layout**





## **3A- Position of Affordable Housing**





## **3A- Drainage Plan**





















## 3A- House Type F- Plots 20, 26, 31, 37, 36 and 45





## 3A- House Type F- plots 13, 66 and 67





**3A- Type L** Slide 15





**3A- Type L** Slide 16





# 3A- Type L (s)

## Slide 17



Date: May 2016 Scale: As indicated Cedars Park Stowmarket Site 3A House Type - L (S) Title: Plans & Elevations
Project: Cedars Park
Drawing No: 1467-3A-P107

MELVILLE DUNBAR ASSOCIATES
PLANNING URBAN DESIGN ARCHITECTURE
The MIII House, Kings Aore, Coggeshall, Essex CO6 INY
Tel: 01376 562203 Email: Ricolignehilloludorbassociates.com
Fax: 01376 061437 Webi: www.mehilloludorbassociates.com



## **3A- Type M- Elevations**





## **3A- Car Port- Elevations and Floor Plans**

## Slide 19

#### Cart Lodge









#### Carport







Plots 37, 38 & 45

1 2 3 4 5

Plans & Elevations

Project.