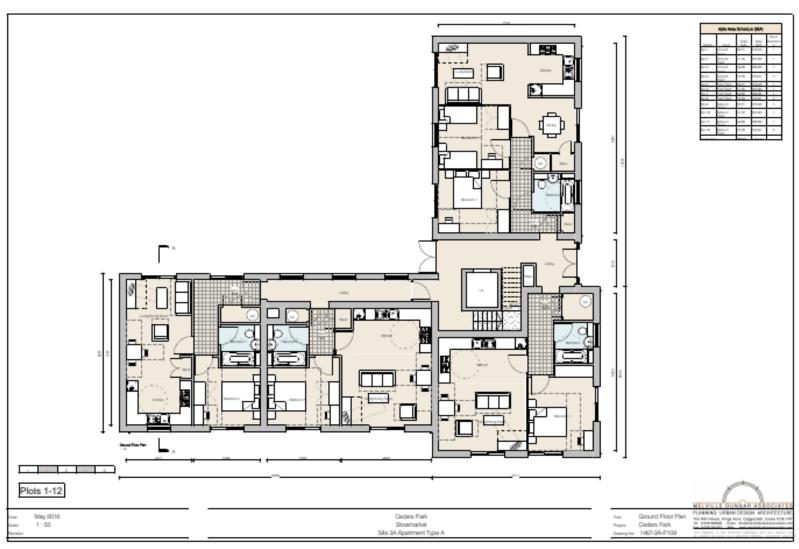

iates.com



## **3A- Type M- Elevations**





## **3A- Car Port- Elevations and Floor Plans**

## Slide 19

#### Cart Lodge









#### Carport







Plots 37, 38 & 45

1 2 3 4 5

Plans & Elevations

Project. Cedars Park

DWG No. 1467-3A-P116A

MELVILLE DUNBAR ASSOCIATE
PLANNING URBAN DESIGN ARCHITECTUR
TheMil House. Regulates. Coopering Controller, Essex, COS 1
Tel: 01758-05200 Emile: Virgin-michilarchiansascoistes. Or Fax: 01378-052109 Web: www.mehr/field-charascocistes. Or Fax: 01378-052109 Web: www.mehr/field-charascocistes. Or Fax: 01378-052109 SIGNATURE CONTROL OF CONTROL O

Date. May 2016 Scale. 1:50 @ A1

Revision. A - 13/07/2017 Cart Lodge added

Cedars Park Stowmarket Site 3A - Carport / Cart Lodge





## **3A- Bicycle Store- Elevations and Floor Plans**

































































## **3C- Site Location Plan**



1:1250 @ A3

Cedars Park Site 3D - Cedars Park, Stowmarket

Cedars Park DWG No. 1467-3C-LOC





## **3C- Constraints Map**



#### 4555/16 Committee Site Plan

Protected Species, Contaminated Land & Rights of Way



#### MID SUFFOLK DISTRICT COUNCIL

131, High Street, Needham Market, IP6 8DL Telephone: 01449 724500 email: customerservice@csduk.com www.midsuffolk.gov.uk

Ú2

SCALE 1:2500

Reproduced by permission of Ordnance Survey on behalf of HMSO. © Crown copyright and database right 2017

Ordnance Survey Licence number 199917819 -Date Printed : 27/07/2017



# **3C- Aerial Map**





## **3C- Site Layout**





### **3C- Position of Affordable Housing**







### **3C- Drainage Plan**





















#