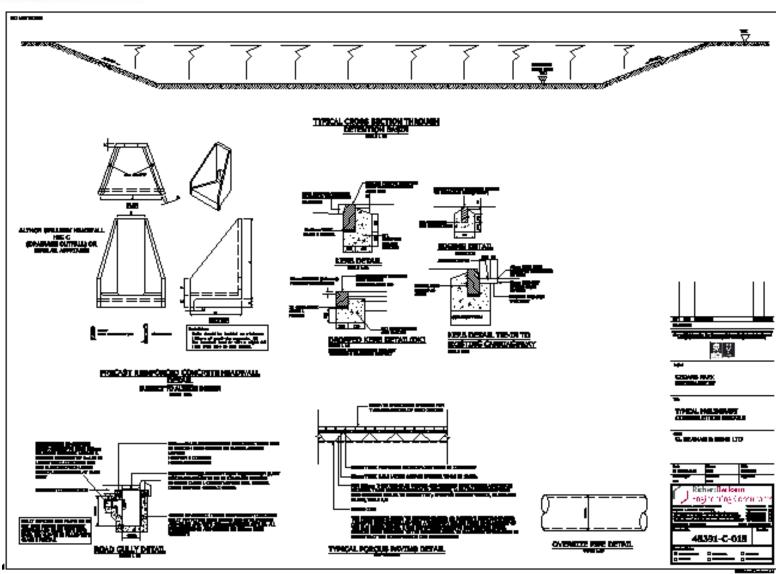

rmission of Ordnance Survey on behalf of HMSO. © Crown copyright and database right 2017

Ordnance Survey Licence number 199917819 -Date Printed : 27/07/2017



# **3C- Aerial Map**





## **3C- Site Layout**





### **3C- Position of Affordable Housing**







### **3C- Drainage Plan**





















## **3C- House Type D**





## **3C- House Type C**





**3C-Type E** Slide 47





### **3C- House Type G**

### Slide 48



Date: October 2016 Scale: As indicated Cedars Park Stowmarket Site 3C House Type - G Project: Plans & Elevations
Project: Cedars Park
Drawing No: 1467-3C-P106



## **3C- House Type H**





### **3C- House Type I**





### **3C- Garages- Elevations and Floor Plans**







## **3C- Bin and Bicycle Storage**





















































# **Photographs**



**3D Models** Slide 65



# **Previous Plan / Historic Background (if required)**



# **Final Summary**

- Updates since writing the report
- Conclusions and Key Material Points
- Any further details around Recommendation, Conditions and Obligations.

Recommendation from Officers is for Approval / Refusal / Other as detailed within report.