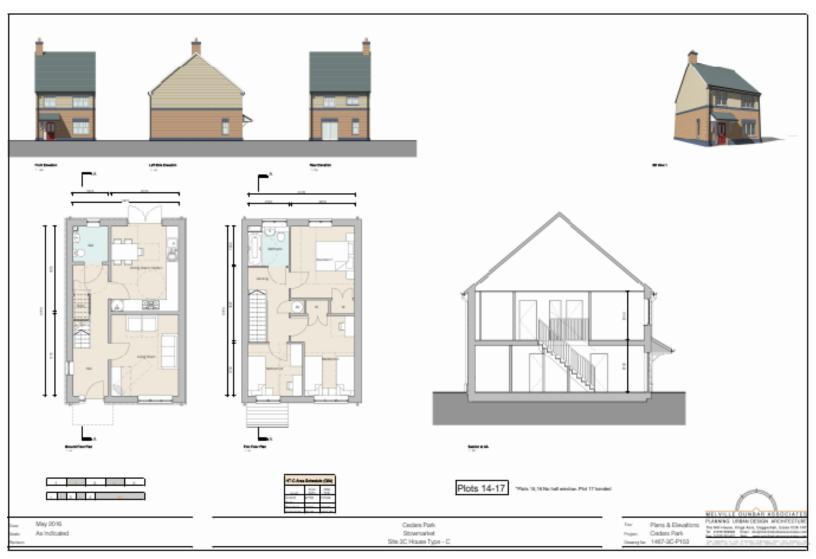

Ú2

SCALE 1:2500

Reproduced by permission of Ordnance Survey on behalf of HMSO. © Crown copyright and database right 2017

Ordnance Survey Licence number 199917819 -Date Printed : 27/07/2017



# **3C- Aerial Map**





## **3C- Site Layout**





### **3C- Position of Affordable Housing**







### **3C- Drainage Plan**





















## **3C- House Type D**





## **3C- House Type C**





**3C-Type E** Slide 47





### **3C- House Type G**

### Slide 48



Date: October 2016 Scale: As indicated Cedars Park Stowmarket Site 3C House Type - G Project: Plans & Elevations
Project: Cedars Park
Drawing No: 1467-3C-P106



## **3C- House Type H**





### **3C- House Type I**





### **3C- Garages- Elevations and Floor Plans**







## **3C- Bin and Bicycle Storage**





















































# **Photographs**



**3D Models** Slide 65



# **Previous Plan / Historic Background (if required)**



# **Final Summary**

- Updates since writing the report
- Conclusions and Key Material Points
- Any further details around Recommendation, Conditions and Obligations.

Recommendation from Officers is for Approval / Refusal / Other as detailed within report.