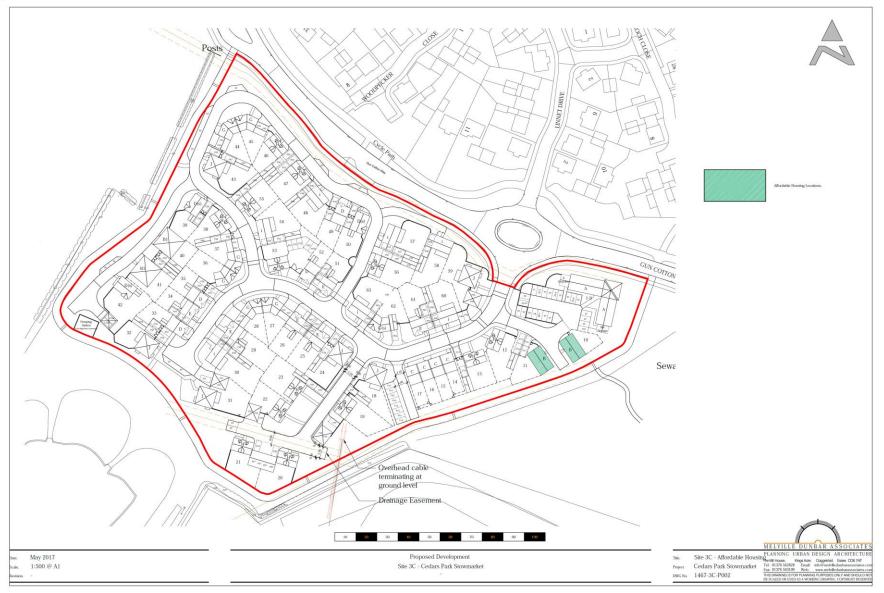

tore- Elevations and Floor Plans**

































































## **3C- Site Location Plan**



1:1250 @ A3

Cedars Park Site 3D - Cedars Park, Stowmarket

Cedars Park DWG No. 1467-3C-LOC





## **3C- Constraints Map**



#### 4555/16 Committee Site Plan

Protected Species, Contaminated Land & Rights of Way



#### MID SUFFOLK DISTRICT COUNCIL

131, High Street, Needham Market, IP6 8DL Telephone: 01449 724500 email: customerservice@csduk.com www.midsuffolk.gov.uk

Ú2

SCALE 1:2500

Reproduced by permission of Ordnance Survey on behalf of HMSO. © Crown copyright and database right 2017

Ordnance Survey Licence number 199917819 -Date Printed : 27/07/2017



# **3C- Aerial Map**





## **3C- Site Layout**





### **3C- Position of Affordable Housing**







### **3C- Drainage Plan**





















## **3C- House Type D**





## **3C- House Type C**





**3C-Type E** Slide 47





### **3C- House Type G**

### Slide 48



Date: October 2016 Scale: As indicated Cedars Park Stowmarket Site 3C House Type - G Project: Plans & Elevations
Project: Cedars Park
Drawing No: 1467-3C-P106



## **3C- House Type H**





### **3C- House Type I**





### **3C- Garages- Elevations and Floor Plans**







## **3C- Bin and Bicycle Storage**





















































# **Photographs**



**3D Models** Slide 65



# **Previous Plan / Historic Background (if required)**



# **Final Summary**

- Updates since writing the report
- Conclusions and Key Material Points
- Any further details around Recommendation, Conditions