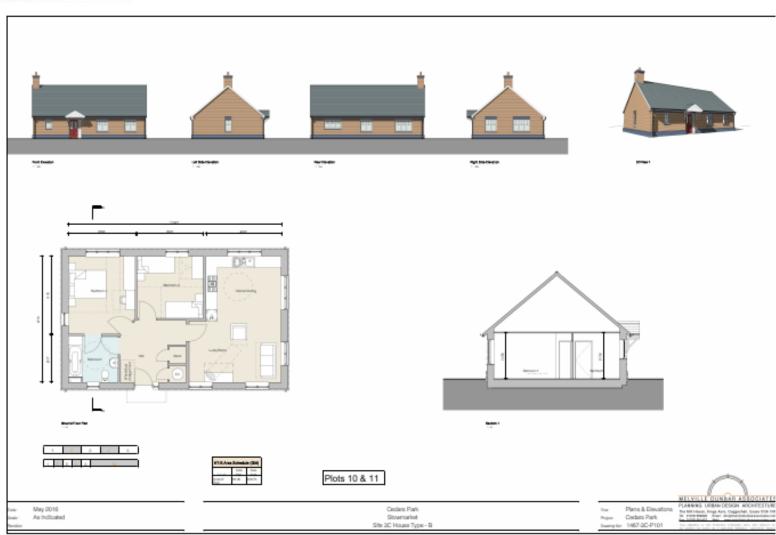

### Slide 48

Date: October 2016 Scale: As indicated Cedars Park Stowmarket Site 3C House Type - G Project: Plans & Elevations
Project: Cedars Park
Drawing No: 1467-3C-P106