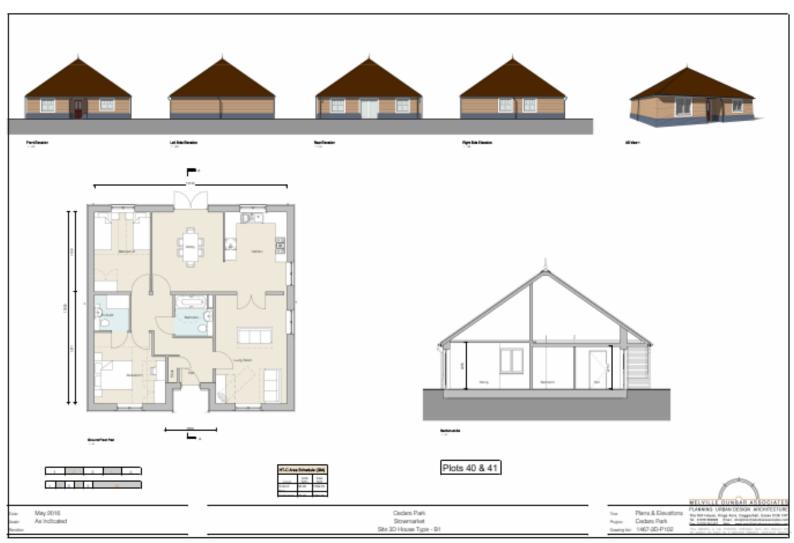

k.gov.uk

Ú2

SCALE 1:2500

Reproduced by permission of Ordnance Survey on behalf of HMSO. © Crown copyright and database right 2017

Ordnance Survey Licence number 199917819 -Date Printed : 27/07/2017



# **3C- Aerial Map**





## **3C- Site Layout**





### **3C- Position of Affordable Housing**







### **3C- Drainage Plan**





















## **3C- House Type D**





## **3C- House Type C**





**3C-Type E** Slide 47





### **3C- House Type G**

### Slide 48



Date: October 2016 Scale: As indicated Cedars Park Stowmarket Site 3C House Type - G Project: Plans & Elevations
Project: Cedars Park
Drawing No: 1467-3C-P106



## **3C- House Type H**





### **3C- House Type I**





### **3C- Garages- Elevations and Floor Plans**







## **3C- Bin and Bicycle Storage**





















































# **Photographs**



**3D Models** Slide 65



# **Previous Plan / Historic Background (if required)**



# **Final Summary**

- Updates since writing the report
- Conclusions and Key Material Points
- Any further details around Recommendation, Conditions and Obligations.

Recommendation from Officers is for Approval / Refusal / Other as detailed within report.