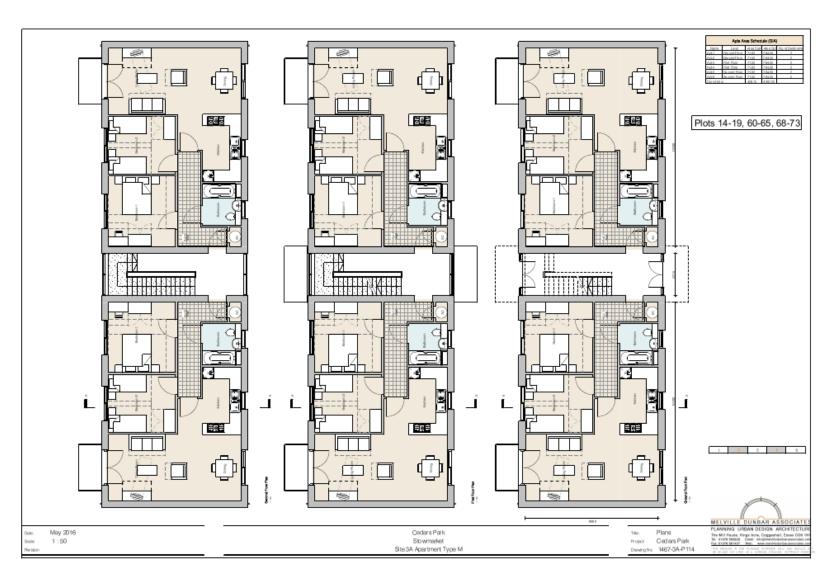

- Type M- Elevations**





## **3A- Car Port- Elevations and Floor Plans**

## Slide 19

#### Cart Lodge









#### Carport







Plots 37, 38 & 45

1 2 3 4 5

Plans & Elevations

Project. Cedars Park

DWG No. 1467-3A-P116A

MELVILLE DUNBAR ASSOCIATE
PLANNING URBAN DESIGN ARCHITECTUR
TheMil House. Regulates. Coopering Controller, Essex, COS 1
Tel: 01758-05200 Emile: Virgin-michilarchiansascoistes. Or Fax: 01378-052109 Web: www.mehr/field-charascocistes. Or Fax: 01378-052109 Web: www.mehr/field-charascocistes. Or Fax: 01378-052109 SIGNATURE CONTROL OF CONTROL O

Date. May 2016 Scale. 1:50 @ A1

Revision. A - 13/07/2017 Cart Lodge added

Cedars Park Stowmarket Site 3A - Carport / Cart Lodge





## **3A- Bicycle Store- Elevations and Floor Plans**

































































## **3C- Site Location Plan**



1:1250 @ A3

Cedars Park Site 3D - Cedars Park, Stowmarket

Cedars Park DWG No. 1467-3C-LOC





## **3C- Constraints Map**



#### 4555/16 Committee Site Plan

Protected Species, Contaminated Land & Rights of Way



#### MID SUFFOLK DISTRICT COUNCIL

131, High Street, Needham Market, IP6 8DL Telephone: 01449 724500 email: customerservice@csduk.com www.midsuffolk.gov.uk

Ú2

SCALE 1:2500

Reproduced by permission of Ordnance Survey on behalf of HMSO. © Crown copyright and database right 2017

Ordnance Survey Licence number 199917819 -Date Printed : 27/07/2017



# **3C- Aerial Map**





## **3C- Site Layout**





### **3C- Position of Affordable Housing**







### **3C- Drainage Plan**





















## **3C- House Type D