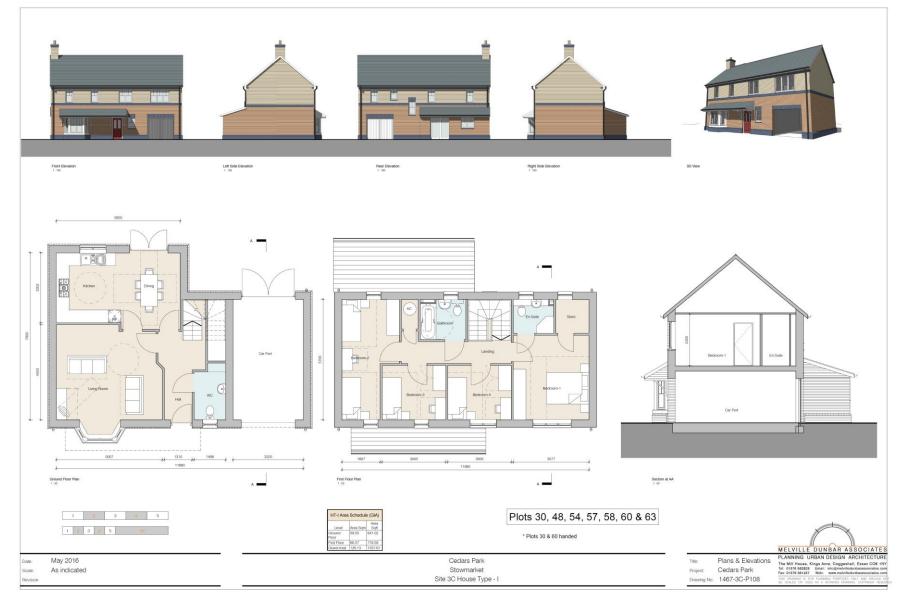

eet, Needham Market, IP6 8DL Telephone: 01449 724500 email: customerservice@csduk.com www.midsuffolk.gov.uk

Ú2

SCALE 1:2500

Reproduced by permission of Ordnance Survey on behalf of HMSO. © Crown copyright and database right 2017

Ordnance Survey Licence number 199917819 -Date Printed : 27/07/2017



# **3C- Aerial Map**





## **3C- Site Layout**





### **3C- Position of Affordable Housing**







### **3C- Drainage Plan**





















## **3C- House Type D**





## **3C- House Type C**





**3C-Type E** Slide 47





### **3C- House Type G**

### Slide 48



Date: October 2016 Scale: As indicated Cedars Park Stowmarket Site 3C House Type - G Project: Plans & Elevations
Project: Cedars Park
Drawing No: 1467-3C-P106



## **3C- House Type H**





### **3C- House Type I**





### **3C- Garages- Elevations and Floor Plans**







## **3C- Bin and Bicycle Storage**





















































# **Photographs**



**3D Models** Slide 65



# **Previous Plan / Historic Background (if required)**



# **Final Summary**

- Updates since writing the report
- Conclusions and Key Material Points
- Any further details around Recommendation, Conditions and Obligations.

Recommendation from Officers is for Approval / Refusal / Other as detailed within report.