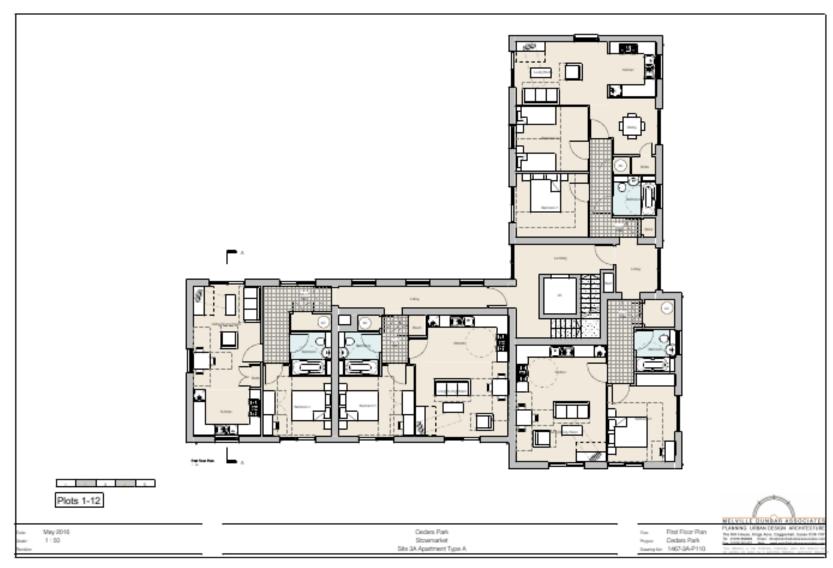

s.com



## **3A- Type M- Elevations**





## **3A- Car Port- Elevations and Floor Plans**

## Slide 19

#### Cart Lodge









#### Carport







Plots 37, 38 & 45

1 2 3 4 5

Plans & Elevations

Project. Cedars Park

DWG No. 1467-3A-P116A

MELVILLE DUNBAR ASSOCIATE
PLANNING URBAN DESIGN ARCHITECTUR
TheMil House. Regulates. Coopering Controller, Essex, COS 1
Tel: 01758-05200 Emile: Virgin-michilarchiansascoistes. Or Fax: 01378-052109 Web: www.mehr/field-charascocistes. Or Fax: 01378-052109 Web: www.mehr/field-charascocistes. Or Fax: 01378-052109 SIGNATURE CONTROL OF CONTROL O

Date. May 2016 Scale. 1:50 @ A1

Revision. A - 13/07/2017 Cart Lodge added

Cedars Park Stowmarket Site 3A - Carport / Cart Lodge





## **3A- Bicycle Store- Elevations and Floor Plans**

































































## **3C- Site Location Plan**



1:1250 @ A3

Cedars Park Site 3D - Cedars Park, Stowmarket

Cedars Park DWG No. 1467-3C-LOC





## **3C- Constraints Map**



#### 4555/16 Committee Site Plan

Protected Species, Contaminated Land & Rights of Way



#### MID SUFFOLK DISTRICT COUNCIL

131, High Street, Needham Market, IP6 8DL Telephone: 01449 724500 email: customerservice@csduk.com www.midsuffolk.gov.uk

Ú2

SCALE 1:2500

Reproduced by permission of Ordnance Survey on behalf of HMSO. © Crown copyright and database right 2017

Ordnance Survey Licence number 199917819 -Date Printed : 27/07/2017



# **3C- Aerial Map**





## **3C- Site Layout**





### **3C- Position of Affordable Housing**







### **3C- Drainage Plan**





















## **