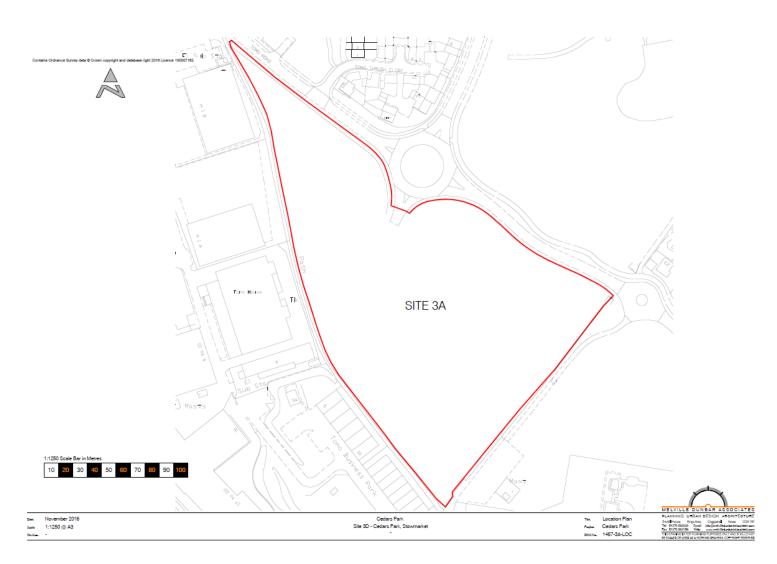

# **Verbal Updates:**

- Confirmation and summary of any 3<sup>rd</sup> Party representations received not previously issued to members.
- Confirmation and summary of any consultee responses received not previously issued to members
- Confirmation of any changes to recommendation, conditions or reasons.



## **3A- Site Location Plan**





## **3A- Constraints Map**

## Slide 4



#### 4555/16 Committee Site Plan

Protected Species, Contaminated Land & Rights of Way



#### MID SUFFOLK DISTRICT COUNCIL

131, High Street, Needham Market, IP6 8DL Telephone: 01449 724500 email: customerservice@csduk.com www.midsuffolk.gov.uk

SCALE 1:2500

Reproduced by permission of Ordnance Survey on behalf of HMSO. © Crown copyright and database right 2017

Ordnance Survey Licence number 100017810 J Date Printed: 27/07/2017



# 3A- Aerial Map





# **3A- Site Layout**





## **3A- Position of Affordable Housing**





## **3A- Drainage Plan**





















## 3A- House Type F- Plots 20, 26, 31, 37, 36 and 45





## 3A- House Type F- plots 13, 66 and 67





**3A- Type L** Slide 15





**3A- Type L** Slide 16





# 3A- Type L