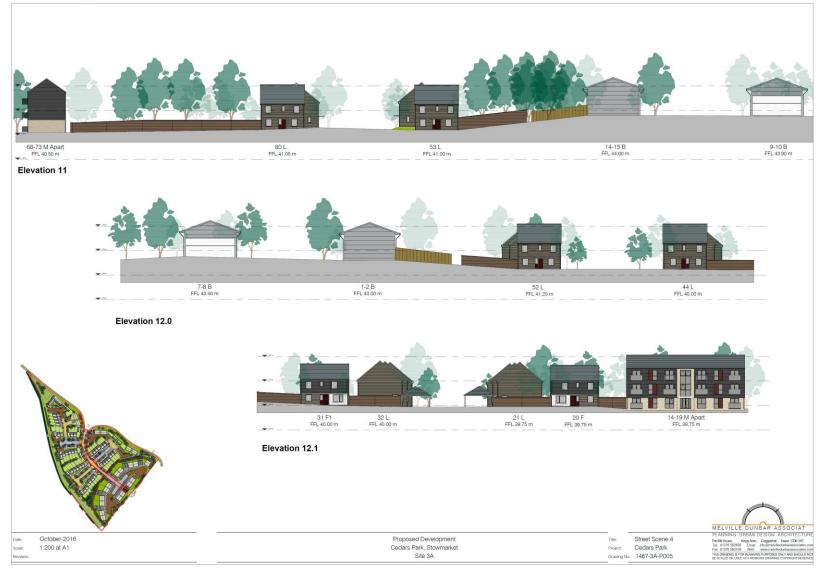

ry of any consultee responses received not previously issued to members
- Confirmation of any changes to recommendation, conditions or reasons.



## **3A- Site Location Plan**





## **3A- Constraints Map**

## Slide 4



#### 4555/16 Committee Site Plan

Protected Species, Contaminated Land & Rights of Way



#### MID SUFFOLK DISTRICT COUNCIL

131, High Street, Needham Market, IP6 8DL Telephone: 01449 724500 email: customerservice@csduk.com www.midsuffolk.gov.uk

SCALE 1:2500

Reproduced by permission of Ordnance Survey on behalf of HMSO. © Crown copyright and database right 2017

Ordnance Survey Licence number 100017810 J Date Printed: 27/07/2017



# 3A- Aerial Map





# **3A- Site Layout**





## **3A- Position of Affordable Housing**





## **3A- Drainage Plan**





















## 3A- House Type F- Plots 20, 26, 31, 37, 36 and 45





## 3A- House Type F- plots 13, 66 and 67





**3A- Type L** Slide 15





**3A- Type L** Slide 16





# 3A- Type L (s)

## Slide 17



Date: May 2016 Scale: As indicated Cedars Park Stowmarket Site 3A House Type - L (S) Title: Plans & Elevations
Project: Cedars Park
Drawing No: 1467-3A-P107

MELVILLE DUNBAR ASSOCIATES
PLANNING URBAN DESIGN ARCHITECTURE
The MIII House, Kings Aore, Coggeshall, Essex CO6 INY
Tel: 01376 562203 Email: Ricolignehilloludorbassociates.com
Fax: 01376 061437 Webi: www.mehilloludorbassociates.com



## **3A- Type M- Elevations**





## **3A- Car Port- Elevations and Floor Plans**

## Slide 19

#### Cart Lodge









#### Carport







Plots 37, 38 & 45

1 2 3 4 5

Plans & Elevations

Project. Cedars